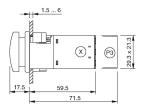

#### **Dimensions**

X = Screw terminal

#### Mounting

Mounting cut-out 22 mm x 30 mm

Design flush

**Front** 

Front dimension 24 mm x 36 mm

Front bezel colour black
Front bezel material Plastic
Front shape rectangular

**Other Attributes** 

Weight 0,037 kg