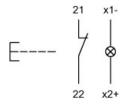

#### Wiring diagram

#### Legend

Contacts: NC = Normally closed Switching action: B = Momentary

eao 🔳

Switching element

Switching system Snap-action switching element

Contacts 1 NC
Switching voltage 400 V AC
Switching current 10 A
Contact material Silver

**Function** 

Mushroom-head pushbutton

eao 🔳