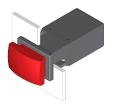

### 22-212.011 - Mushroom-head pushbutton actuator

#### 22-212.011 - Mushroom-head pushbutton actuator

Attention: The preview is based on a sample product. This can differ from your current configuration.

Switching element

Switching system Snap-action switching element

Contacts 1 NC
Switching voltage 400 V AC
Switching current 10 A
Contact material Silver

**Function** 

Mushroom-head pushbutton

eao 🔳