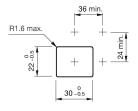

#### **Mounting cut-outs**

#### Mounting

Mounting cut-out 22 mm x 30 mm

Design flush

**Front** 

Front dimension 24 mm x 36 mm

Front bezel colour black
Front bezel material Plastic
Front shape rectangular

**Other Attributes** 

Weight 0,037 kg