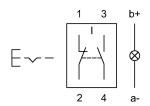

#### Wiring diagram

#### Legend

Contacts: NC = Normally closed, NO = Normally open Switching action: A = Rest, C = Maintained