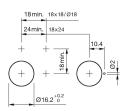

ed pushbutton actuator



Attention: The preview is based on a sample product. This can differ from your current configuration.

Mounting cut-out Design

Front dimension Front shape Front bezel colour Front bezel material

Other Attributes Weight

Operating-/Indication part Lens illumination illuminative

IP-Rating Front protection

Connection Method Terminal

Actuator Switching action Housing colour Housing material

#### Switching element

Switching system Contacts Switching current Contact material Switching voltage Snap-action switching element 1 NC + 1 NO 5 A

250 V AC

Maintained

black

Plastic

Function Illuminated pushbutton



# EAO – Your Expert Partner for Human Machine Interfaces

### 01-261.022 - Illuminated pushbutton actuator

#### Dimensions



#### **Mounting cut-outs**



#### Wiring diagram



#### Legend

Contacts: NC = Normally closed, NO = Normally open Switching action: A = Rest, C = Maintained



## **Mouser Electronics**

Authorized Distributor

Click to View Pricing, Inventory, Delivery & Lifecycle Information:

EAO: 01-261.022