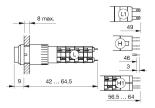

m

#### 01-261.022 - Illuminated pushbutton actuator



Attention: The preview is based on a sample product. This can differ from your current configuration.

Mounting cut-out Design

Front dimension Front shape Front bezel colour Front bezel material

Other Attributes Weight

Operating-/Indication part Lens illumination illuminative

IP-Rating Front protection

Connection Method Terminal

Actuator Switching action Housing colour Housing material

#### Switching element

Switching system Contacts Switching current Contact material Switching voltage Snap-action switching element 1 NC + 1 NO 5 A

250 V AC

Maintained

black

Plastic

Function Illuminated pushbutton



# EAO – Your Expert Partner for Human Machine Interfaces

### 01-261.022 - Illuminated pushbutton actuator

#### Dimensions



#### **Mounting cut-outs**



#### Wiring diagram



#### Legend

Contacts: NC = Normally closed, NO = Normally open Switching action: A = Rest, C = Maintained



## **Mouser Electronics**

Authorized Distributor

Click to View Pricing, Inventory, Delivery & Lifecycle Information:

EAO: 01-261.022