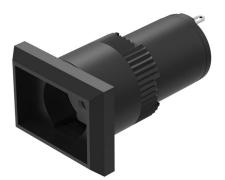

### 01-261.022 - Illuminated pushbutton actuator

Ø 16 mm raised

18 mm x 24 mm

rectangular

black

Plastic

0.008 kg

IP40

#### 01-261.022 - Illuminated pushbutton actuator

Attention: The preview is based on a sample product. This can differ from your current configuration.

Mounting cut-out Design

Front dimension Front shape Front bezel colour Front bezel material