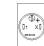

#### **Component layout**

9 x 14 mm

X contact-nr. 2 = NO 4 = NC

#### Additional information

+/- terminals are not connected