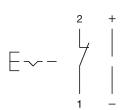

#### Wiring diagram

#### Additional information

+/- terminals are not connected

#### Legend

Contacts: NC = Normally closed Switching action: C = Maintained