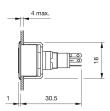

| Plastic                       |
| Switching element                          |                               |
| Switching system                           | Snap-action switching element |
| Contacts                                   | 1 NC                          |
| Switching voltage                          | 42 V AC/DC                    |
| Switching current<br>Contact material      | 0.1 A                         |
| Contact material                           |                               |
| Function                                   |                               |
| Pushbutton                                 |                               |



# EAO – Your Expert Partner for Human Machine Interfaces

### 18-288.035 - Pushbutton actuator

#### Dimensions



#### Mounting cut-outs



#### Wiring diagram



#### **Component layout**





9 x 14 mm



X contact-nr. 2 = NO 4 = NC

#### Additional information

+/- terminals are not connected

#### Legend

Contacts: NC = Normally closed Switching action: C = Maintained



## **Mouser Electronics**

Authorized Distributor

Click to View Pricing, Inventory, Delivery & Lifecycle Information:

EAO: 18-288.035