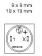

|                               |
| Switching system                           | Snap-action switching element |
| Contacts                                   | 1 NC                          |
| Switching voltage                          | 42 V AC/DC                    |
| Switching current<br>Contact material      | 0.1 A                         |
| Contact material                           |                               |
| Function                                   |                               |
| Pushbutton                                 |                               |



# EAO – Your Expert Partner for Human Machine Interfaces

### 18-288.035 - Pushbutton actuator

#### Dimensions



#### Mounting cut-outs



#### Wiring diagram



#### **Component layout**





9 x 14 mm



X contact-nr. 2 = NO 4 = NC

#### Additional information

+/- terminals are not connected

#### Legend

Contacts: NC = Normally closed Switching action: C = Maintained



## **Mouser Electronics**

Authorized Distributor

Click to View Pricing, Inventory, Delivery & Lifecycle Information:

EAO: 18-288.035