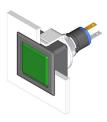

#### 18-288.035 - Pushbutton actuator

Attention: The preview is based on a sample product. This can differ from your current configuration.

| <b>Mounting</b><br>Design                  | flush                         |
|--------------------------------------------|-------------------------------|
| Front                                      |                               |
| Front bezel colour<br>Front bezel material | black<br>Plastic              |
| From 50201 matorial                        |                               |
| Other Attributes<br>Weight                 | 0,002 kg                      |
| weight                                     | 0,002 kg                      |
| Operating-/Indication                      |                               |
| Lens illumination                          | illuminative                  |
| IP-Rating                                  |                               |
| Front protection                           | IP40                          |
| Connection Method                          |                               |
| Terminal                                   | Solder                        |
| Actuator                                   |                               |
| Switching action                           | Maintained                    |
| Housing colour                             | black                         |
| Housing material                           | Plastic                       |
| Switching element                          |                               |
| Switching system                           | Snap-action switching element |
| Contacts                                   | 1 NC                          |
| Switching voltage                          | 42 V AC/DC                    |
| Switching current<br>Contact material      | 0.1 A                         |
| Contact material                           |                               |
| Function                                   |                               |
| Pushbutton                                 |                               |