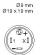

|                               |
| Switching system                           | Snap-action switching element |
| Contacts                                   | 1 NC                          |
| Switching voltage                          | 42 V AC/DC                    |
| Switching current<br>Contact material      | 0.1 A                         |
| Contact material                           |                               |
| Function                                   |                               |
| Pushbutton                                 |                               |



# EAO – Your Expert Partner for Human Machine Interfaces

### 18-288.035 - Pushbutton actuator

#### Dimensions



#### Mounting cut-outs



#### Wiring diagram



#### **Component layout**





9 x 14 mm



X contact-nr. 2 = NO 4 = NC

#### Additional information

+/- terminals are not connected

#### Legend

Contacts: NC = Normally closed Switching action: C = Maintained



## **Mouser Electronics**

Authorized Distributor

Click to View Pricing, Inventory, Delivery & Lifecycle Information:

EAO: 18-288.035