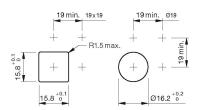

c                       |
| Switching element                          |                               |
| Switching system                           | Snap-action switching element |
| Contacts                                   | 1 NC                          |
| Switching voltage                          | 42 V AC/DC                    |
| Switching current<br>Contact material      | 0.1 A                         |
| Contact material                           |                               |
| Function                                   |                               |
| Pushbutton                                 |                               |



# EAO – Your Expert Partner for Human Machine Interfaces

### 18-288.035 - Pushbutton actuator

#### Dimensions



#### Mounting cut-outs



#### Wiring diagram



#### **Component layout**





9 x 14 mm



X contact-nr. 2 = NO 4 = NC

#### Additional information

+/- terminals are not connected

#### Legend

Contacts: NC = Normally closed Switching action: C = Maintained



## **Mouser Electronics**

Authorized Distributor

Click to View Pricing, Inventory, Delivery & Lifecycle Information:

EAO: 18-288.035