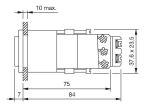

#### **Dimensions**

#### Mounting

Mounting cut-out 21,2 mm x 29,2 mm

Design flush

**Front** 

Front dimension 24 mm x 36 mm

Front bezel colour black
Front bezel material Plastic
Front shape rectangular

**Other Attributes** 

Weight 0,055 kg