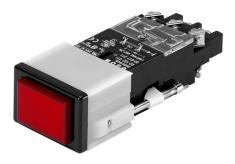

### 02-617.011 - Illuminated pushbutton actuator

#### 02-617.011 - Illuminated pushbutton actuator

Attention: The preview is based on a sample product. This can differ from your current configuration.

Operating-/Indication part

Lens illumination illuminative

**IP-Rating** 

Front protection IP40

**Connection Method** 

Terminal Screw terminal

**Actuator** 

Switching action Momentary
Housing colour black
Housing material Plastic

Switching element

Contacts 2 C
Contact material Silver
Switching voltage 400 V AC
Switching current 10 A

Switching system Snap-action switching element

**Function** 

Illuminated pushbutton

eao 🔳