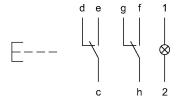

#### Wiring diagram

#### Legend

Contacts: C = Changeover Switching action: B = Momentary

e a o