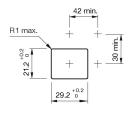

#### **Mounting cut-outs**

#### Mounting

Mounting cut-out 21,2 mm x 29,2 mm

Design flush

**Front** 

Front dimension 24 mm x 36 mm

Front bezel colour black
Front bezel material Plastic
Front shape rectangular

**Other Attributes** 

Weight 0,055 kg