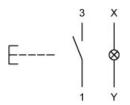

#### Wiring diagram

#### Legend

Contacts: NO = Normally open Switching action: B = Momentary

eao 🔳