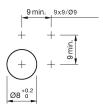

from your current configuration.

Mounting

**Front** 

Front dimension 9 mm x 9 mm
Front shape square
Front bezel colour black
Front bezel material Plastic

**Other Attributes** 

Weight 0,002 kg

Operating-/Indication part

Lens illumination illuminative

**IP-Rating** 

Front protection IP40

**Connection Method** 

Terminal Solder 2.0 x 0.5mm

**Actuator** 

Switching action Momentary
Housing colour black
Housing material Plastic

Switching element

Switching system Low-level element

Contacts 1 NO Switching voltage 50 V AC Switching current 0.1 A

Contact material

Function

Illuminated pushbutton

e a o

Stand: 14.09.2020

# EAO – Your Expert Partner for **Human Machine Interfaces**

## 19-451.035 - Illuminated pushbutton actuator

#### **Dimensions**



#### **Mounting cut-outs**



#### Wiring diagram



#### **Component layout**

9 x 9 mm

Ø9 mm





#### Legend

Contacts: NO = Normally open Switching action: B = Momentary

eao 🔳

## **Mouser Electronics**

**Authorized Distributor** 

Click to View Pricing, Inventory, Delivery & Lifecycle Information:

EAO:

19-451.035