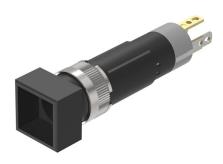

#### 19-451.035 - Illuminated pushbutton actuator

Attention: The preview is based on a sample product. This can differ from your current configuration.

Mounting

**Front** 

Front dimension 9 mm x 9 mm
Front shape square
Front bezel colour black
Front bezel material Plastic

Function

Illuminated pushbutton

e a o

Stand: 14.09.2020