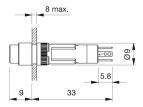

ample product. This can differ from your current configuration.

Mounting

**Front** 

Front dimension 9 mm x 9 mm
Front shape square
Front bezel colour black
Front bezel material Plastic

**Other Attributes** 

Weight 0,002 kg

Operating-/Indication part

Lens illumination illuminative

**IP-Rating** 

Front protection IP40

**Connection Method** 

Terminal Solder 2.0 x 0.5mm

**Actuator** 

Switching action Momentary
Housing colour black
Housing material Plastic

Switching element

Switching system Low-level element

Contacts 1 NO Switching voltage 50 V AC Switching current 0.1 A

Contact material

Function

Illuminated pushbutton

e a o

Stand: 14.09.2020

# EAO – Your Expert Partner for **Human Machine Interfaces**

## 19-451.035 - Illuminated pushbutton actuator

#### **Dimensions**



#### **Mounting cut-outs**



#### Wiring diagram



#### **Component layout**

9 x 9 mm

Ø9 mm





#### Legend

Contacts: NO = Normally open Switching action: B = Momentary

eao 🔳

## **Mouser Electronics**

**Authorized Distributor** 

Click to View Pricing, Inventory, Delivery & Lifecycle Information:

EAO:

19-451.035