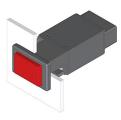

### 22-223.014 - Illuminated pushbutton actuator

### 22-223.014 - Illuminated pushbutton actuator

Attention: The preview is based on a sample product. This can differ from your current configuration.

Mounting cut-out Design

### Front

Front dimension Front bezel colour Front bezel material Front shape

Other Attributes Weight

Operating-/Indication part Lens illumination

IP-Rating Front protection

Connection Method Terminal

Actuator