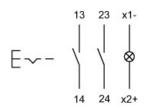

### Wiring diagram

#### Legend

Contacts: NO = Normally open Switching action: C = Maintained