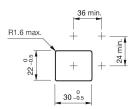

.

Mounting cut-out Design

### Front

Front dimension Front bezel colour Front bezel material Front shape

Other Attributes Weight

Operating-/Indication part Lens illumination

IP-Rating Front protection

Connection Method Terminal

Actuator

Switching action Housing colour Housing material

### Switching element

Switching system Contacts Switching voltage Switching current Contact material

Function Illuminated pushbutton 22 mm x 30 mm flush

24 mm x 36 mm black Plastic rectangular

0,044 kg

Plug 6.3 x 0.8 mm

IP65

Maintained black Plastic

Snap-action switching element 2 NO 400 V AC 10 A Silver

eao

# EAO – Your Expert Partner for Human Machine Interfaces

### 22-223.014 - Illuminated pushbutton actuator

### Dimensions



P3 = Plug-in terminal 6.3 x 0.8 mm

### Mounting cut-outs



### Wiring diagram



#### Legend

Contacts: NO = Normally open Switching action: C = Maintained



## **Mouser Electronics**

Authorized Distributor

Click to View Pricing, Inventory, Delivery & Lifecycle Information:

EAO: 22-223.014