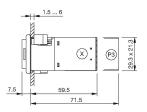

mple product. This can differ from your current configuration.

Mounting cut-out Design

### Front

Front dimension Front bezel colour Front bezel material Front shape

Other Attributes Weight

Operating-/Indication part Lens illumination

IP-Rating Front protection

Connection Method Terminal

Actuator

Switching action Housing colour Housing material

### Switching element

Switching system Contacts Switching voltage Switching current Contact material

Function Illuminated pushbutton 22 mm x 30 mm flush

24 mm x 36 mm black Plastic rectangular

0,044 kg

Plug 6.3 x 0.8 mm

IP65

Maintained black Plastic

Snap-action switching element 2 NO 400 V AC 10 A Silver

eao

# EAO – Your Expert Partner for Human Machine Interfaces

### 22-223.014 - Illuminated pushbutton actuator

### Dimensions



P3 = Plug-in terminal 6.3 x 0.8 mm

### Mounting cut-outs



### Wiring diagram



#### Legend

Contacts: NO = Normally open Switching action: C = Maintained



## **Mouser Electronics**

Authorized Distributor

Click to View Pricing, Inventory, Delivery & Lifecycle Information:

EAO: 22-223.014