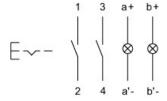

#### Wiring diagram

#### Legend

Contacts: NO = Normally open

Switching action: A = Rest, C = Maintained

eao 🔳