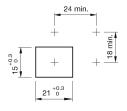

m x 21 mm

Design raised

Front

Front dimension 18 mm x 24 mm
Front shape rectangular
Front bezel colour black
Front bezel material Plastic

Other Attributes

Weight 0,014 kg

Operating-/Indication part

Lens illumination illuminative

**IP-Rating** 

Front protection IP40

**Connection Method** 

Terminal Universal 2.0 x 0.5 mm

Actuator

Switching action Maintained
Housing colour black
Housing material Plastic

Switching element

Switching voltage 42 V AC/DC Switching current 0.1 A

Switching system Low-level element

Contacts 2 NO

Contact material

**Function** 

Illuminated pushbutton

e a o

Stand: 14.09.2020

# EAO – Your Expert Partner for **Human Machine Interfaces**

### 41-461.036 - Illuminated pushbutton

#### **Dimensions**



L = Solder terminal

#### **Mounting cut-outs**



#### Wiring diagram



#### **Additional information**

Has two independent lamp bases

#### Legend

Contacts: NO = Normally open

Switching action: A = Rest, C = Maintained

eao 🔳

## **Mouser Electronics**

**Authorized Distributor** 

Click to View Pricing, Inventory, Delivery & Lifecycle Information:

EAO:

41-461.036