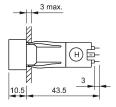

ent configuration.

Mounting

Mounting cut-out 15 mm x 21 mm

Design raised

Front

Front dimension 18 mm x 24 mm
Front shape rectangular
Front bezel colour black
Front bezel material Plastic

Other Attributes

Weight 0,014 kg

Operating-/Indication part

Lens illumination illuminative

**IP-Rating** 

Front protection IP40

**Connection Method** 

Terminal Universal 2.0 x 0.5 mm

Actuator

Switching action Maintained
Housing colour black
Housing material Plastic

Switching element

Switching voltage 42 V AC/DC Switching current 0.1 A

Switching system Low-level element

Contacts 2 NO

Contact material

**Function** 

Illuminated pushbutton

e a o

Stand: 14.09.2020

# EAO – Your Expert Partner for **Human Machine Interfaces**

### 41-461.036 - Illuminated pushbutton

#### **Dimensions**



L = Solder terminal

#### **Mounting cut-outs**



#### Wiring diagram



#### **Additional information**

Has two independent lamp bases

#### Legend

Contacts: NO = Normally open

Switching action: A = Rest, C = Maintained

eao 🔳

## **Mouser Electronics**

**Authorized Distributor** 

Click to View Pricing, Inventory, Delivery & Lifecycle Information:

EAO:

41-461.036