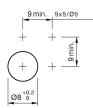

t. This can differ from your current configuration.

#### Mounting Mounting cut-out Ø8mm Design raised Front Front shape round Front dimension Ø9mm Front bezel colour black Front bezel material Plastic **Other Attributes** Weight 0,002 kg **Operating-/Indication part** Lens illumination illuminative **IP-Rating** Front protection IP40 **Connection Method** Terminal Solder 2.0 x 0.5mm Actuator Switching action Momentary Housing colour black Housing material Plastic Switching element Switching system Snap-action switching element 1 NÖ Contacts 50 V AC Switching voltage Switching current 0.1 A Contact material Function Illuminated pushbutton



# EAO – Your Expert Partner for Human Machine Interfaces

## 19-139.035 - Illuminated pushbutton actuator

#### Dimensions



#### Mounting cut-outs



#### Wiring diagram



#### **Component layout**

9 x 9 mm

Ø9 mm





#### Legend

Contacts: NO = Normally open Switching action: B = Momentary



# **Mouser Electronics**

Authorized Distributor

Click to View Pricing, Inventory, Delivery & Lifecycle Information:

EAO: 19-139.035