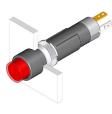

#### 19-139.035 - Illuminated pushbutton actuator

Attention: The preview is based on a sample product. This can differ from your current configuration.

#### Mounting Mounting cut-out Ø8mm Design raised Front Front shape round Front dimension Ø9mm Front bezel colour black Front bezel material Plastic **Other Attributes** Weight 0,002 kg **Operating-/Indication part** Lens illumination illuminative **IP-Rating** Front protection IP40 **Connection Method** Terminal Solder 2.0 x 0.5mm Actuator Switching action Momentary Housing colour black Housing material Plastic Switching element Switching system Snap-action switching element 1 NÖ Contacts 50 V AC Switching voltage Switching current 0.1 A Contact material Function Illuminated pushbutton