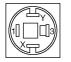

#### Wiring diagram

#### Legend

Contacts: NO = Normally open Switching action: B = Momentary