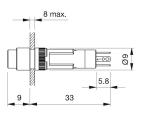

#### Dimensions

#### Mounting Mounting cut-out Ø8mm Design raised Front Front shape round Front dimension Ø9mm Front bezel colour black Front bezel material Plastic **Other Attributes** Weight 0,002 kg **Operating-/Indication part** Lens illumination illuminative **IP-Rating** Front protection IP40 **Connection Method** Terminal Solder 2.0 x 0.5mm Actuator Switching action Momentary Housing colour black Housing material Plastic Switching element Switching system Snap-action switching element 1 NÖ Contacts 50 V AC Switching voltage Switching current 0.1 A Contact material Function Illuminated pushbutton