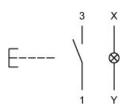

#### Wiring diagram

#### Legend

Contacts: NO = Normally open Switching action: B = Momentary