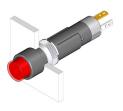

### 19-471.035 - Illuminated pushbutton actuator

#### 19-471.035 - Illuminated pushbutton actuator

Attention: The preview is based on a sample product. This can differ from your current configuration.

#### **Function**

Contact material

Illuminated pushbutton

eao 🔳