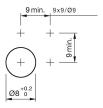

nt configuration.

#### Mounting

#### **Front**

Front shape round
Front dimension Ø 9 mm
Front bezel colour black
Front bezel material Plastic

#### Other Attributes

Weight 0,002 kg

#### Operating-/Indication part

Lens illumination illuminative

#### **IP-Rating**

Front protection IP40

#### **Connection Method**

Terminal Solder 2.0 x 0.5mm

#### **Actuator**

Switching action Maintained
Housing colour black
Housing material Plastic

#### Switching element

Switching system Low-level element

Contacts 1 NO Switching voltage 50 V AC Switching current 0.1 A

#### **Function**

Contact material

Illuminated pushbutton

eao 🔳

# EAO – Your Expert Partner for **Human Machine Interfaces**

## 19-471.035 - Illuminated pushbutton actuator

#### **Dimensions**



#### **Mounting cut-outs**



#### Wiring diagram



#### **Component layout**

9 x 9 mm

Ø9 mm





#### Legend

Contacts: NO = Normally open Switching action: C = Maintained

Stand: 14.09.2020

## **Mouser Electronics**

**Authorized Distributor** 

Click to View Pricing, Inventory, Delivery & Lifecycle Information:

EAO:

19-471.035