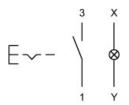

#### Wiring diagram

#### Legend

Contacts: NO = Normally open Switching action: C = Maintained

Stand: 14.09.2020