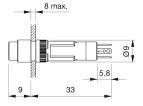

#### **Dimensions**

#### **Front**

Front shape round
Front dimension Ø 9 mm
Front bezel colour black
Front bezel material Plastic