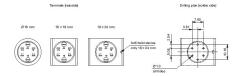

#### Dimensions

#### **Mounting cut-outs**

#### Wiring diagram

#### **Component layout**

#### Legend

Contacts: NC = Normally closed, NO = Normally open Switching action: A = Rest, B = Momentary