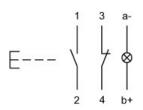

#### Wiring diagram

#### **Component layout**

#### Legend

Contacts: NC = Normally closed, NO = Normally open Switching action: A = Rest, B = Momentary