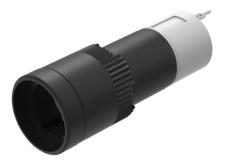

## 01-433.036 - Illuminated pushbutton actuator

Ø 16 mm

Ø 18 mm

round

black

Plastic

0,009 kg

IP40

raised

#### 01-433.036 - Illuminated pushbutton actuator

Attention: The preview is based on a sample product. This can differ from your current configuration.

Mounting

Mounting cut-out Design

Front Front dimension Front shape Front bezel colour Front bezel material

Illuminated pushbutton