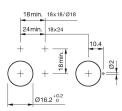

s based on a sample product. This can differ from your current configuration.

Mounting

Mounting cut-out Design

Front Front dimension Front shape Front bezel colour Front bezel material

**Other Attributes** Weight

**Operating-/Indication part** Lens illumination illuminative

**IP-Rating** Front protection

**Connection Method** Terminal

Universal 2.0 x 0.5 mm

Actuator

Switching action Housing colour Housing material

#### Switching element

Switching system Contacts Switching voltage Switching current Contact material

Function

Low-level element 1 NC + 1 NO 42 V AC/DC

Momentary

black

Plastic

0.1 A

Illuminated pushbutton



# EAO – Your Expert Partner for Human Machine Interfaces

### 01-433.036 - Illuminated pushbutton actuator

#### Dimensions



#### **Mounting cut-outs**



#### Wiring diagram



#### **Component layout**



#### Legend

Contacts: NC = Normally closed, NO = Normally open Switching action: A = Rest, B = Momentary



## **Mouser Electronics**

Authorized Distributor

Click to View Pricing, Inventory, Delivery & Lifecycle Information:

EAO: 01-433.036