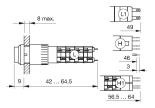

or



Attention: The preview is based on a sample product. This can differ from your current configuration.

Mounting

Mounting cut-out Design

Front Front dimension Front shape Front bezel colour Front bezel material

**Other Attributes** Weight

**Operating-/Indication part** Lens illumination illuminative

**IP-Rating** Front protection

**Connection Method** Terminal

Universal 2.0 x 0.5 mm

Actuator

Switching action Housing colour Housing material

#### Switching element

Switching system Contacts Switching voltage Switching current Contact material

Function

Low-level element 1 NC + 1 NO 42 V AC/DC

Momentary

black

Plastic

0.1 A

Illuminated pushbutton



# EAO – Your Expert Partner for Human Machine Interfaces

### 01-433.036 - Illuminated pushbutton actuator

#### Dimensions



#### **Mounting cut-outs**



#### Wiring diagram



#### **Component layout**



#### Legend

Contacts: NC = Normally closed, NO = Normally open Switching action: A = Rest, B = Momentary



## **Mouser Electronics**

Authorized Distributor

Click to View Pricing, Inventory, Delivery & Lifecycle Information:

EAO: 01-433.036