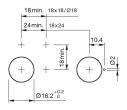

nting cut-out Ø 16 mm Design raised

**Front** 

Front dimension Ø 18 mm Front shape round Front bezel colour black Front bezel material **Plastic** 

**Other Attributes** 

Weight 0.008 kg

Operating-/Indication part

Lens illumination illuminative

**IP-Rating** 

Front protection IP40

**Connection Method** 

Terminal Solder 2.8 x 0.5 mm

**Actuator** 

Switching action Momentary Housing colour black Housing material Plastic

Switching element

Switching system Snap-action switching element

1 NC + 1 NO Contacts 5 A

Switching current

Contact material

Switching voltage 250 V AC

**Function** 

Illuminated pushbutton

eao 🔳

# EAO – Your Expert Partner for **Human Machine Interfaces**

### 01-131.022 - Illuminated pushbutton actuator

#### **Dimensions**



#### **Mounting cut-outs**



#### Wiring diagram



#### Legend

Contacts: NC = Normally closed, NO = Normally open Switching action: A = Rest, B = Momentary

Stand: 14.09.2020

## **Mouser Electronics**

**Authorized Distributor** 

Click to View Pricing, Inventory, Delivery & Lifecycle Information:

EAO: 01-131.022