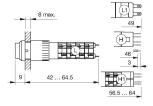

configuration.

Mounting

Mounting cut-out Ø 16 mm Design raised

**Front** 

Front dimension Ø 18 mm Front shape round Front bezel colour black Front bezel material **Plastic** 

**Other Attributes** 

Weight 0.008 kg

Operating-/Indication part

Lens illumination illuminative

**IP-Rating** 

Front protection IP40

**Connection Method** 

Terminal Solder 2.8 x 0.5 mm

**Actuator** 

Switching action Momentary Housing colour black Housing material Plastic

Switching element

Switching system Snap-action switching element

1 NC + 1 NO Contacts 5 A

Switching current

Contact material

Switching voltage 250 V AC

**Function** 

Illuminated pushbutton

eao 🔳

# EAO – Your Expert Partner for **Human Machine Interfaces**

### 01-131.022 - Illuminated pushbutton actuator

#### **Dimensions**



#### **Mounting cut-outs**



#### Wiring diagram



#### Legend

Contacts: NC = Normally closed, NO = Normally open Switching action: A = Rest, B = Momentary

Stand: 14.09.2020

## **Mouser Electronics**

**Authorized Distributor** 

Click to View Pricing, Inventory, Delivery & Lifecycle Information:

EAO: 01-131.022