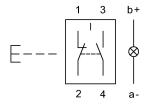

#### Wiring diagram

#### Legend

Contacts: NC = Normally closed, NO = Normally open Switching action: A = Rest, B = Momentary

Stand: 14.09.2020