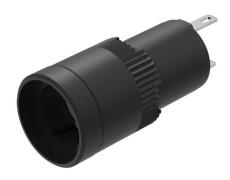

#### 01-131.022 - Illuminated pushbutton actuator

Attention: The preview is based on a sample product. This can differ from your current configuration.

Mounting

Mounting cut-out Ø 16 mm Design raised

**Front** 

Front dimension Ø 18 mm Front shape round Front bezel colour black Front bezel material **Plastic** 

**Other Attributes** 

Weight 0.008 kg

Operating-/Indication part

Lens illumination illuminative

**IP-Rating** 

Front protection IP40

**Connection Method** 

Terminal Solder 2.8 x 0.5 mm

**Actuator** 

Switching action Momentary Housing colour black Housing material Plastic

Switching element

Switching system Snap-action switching element

1 NC + 1 NO Contacts 5 A

Switching current

Contact material

Switching voltage 250 V AC

**Function** 

Illuminated pushbutton

eao 🔳