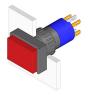

#### 31-261.022 - Illuminated pushbutton actuator

Attention: The preview is based on a sample product. This can differ from your current configuration.

Mounting

Mounting cut-out Ø 16 mm Design raised

Front

Front shape rectangular Front dimension 18 mm x 24 mm

Front bezel colour black Front bezel material Plastic

Other Attributes

Weight 0.006 kg

Operating-/Indication part

Lens illumination illuminative

**IP-Rating** 

Front protection IP40

**Connection Method** 

Terminal Solder 2.8 x 0.5 mm

**Actuator** 

Switching action Maintained Housing colour black Housing material Plastic

Switching element

Switching system Snap-action switching element

1 NC + 1 NO Contacts 5 A

Switching current

Contact material

Switching voltage 250 V AC

**Function** 

Illuminated pushbutton

eao 🔳

Stand: 14.09.2020