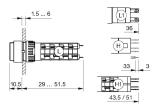

ounting

Mounting cut-out Ø 16 mm Design raised

Front

Front shape rectangular Front dimension 18 mm x 24 mm

Front bezel colour black Front bezel material Plastic

Other Attributes

Weight 0.006 kg

Operating-/Indication part

Lens illumination illuminative

**IP-Rating** 

Front protection IP40

**Connection Method** 

Terminal Solder 2.8 x 0.5 mm

**Actuator** 

Switching action Maintained Housing colour black Housing material Plastic

Switching element

Switching system Snap-action switching element

1 NC + 1 NO Contacts 5 A

Switching current

Contact material

Switching voltage 250 V AC

**Function** 

Illuminated pushbutton

eao 🔳

Stand: 14.09.2020

# EAO – Your Expert Partner for **Human Machine Interfaces**

### 31-261.022 - Illuminated pushbutton actuator

#### **Dimensions**



H = Universal terminal 2.0 x 0.5 mm

#### **Mounting cut-outs**



#### Wiring diagram



#### Legend

Contacts: NC = Normally closed, NO = Normally open Switching action: <math>C = Maintained

Stand: 14.09.2020

## **Mouser Electronics**

**Authorized Distributor** 

Click to View Pricing, Inventory, Delivery & Lifecycle Information:

EAO:

31-261.022