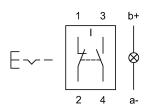

#### Wiring diagram

#### Legend

Contacts: NC = Normally closed, NO = Normally open Switching action: <math>C = Maintained

Stand: 14.09.2020