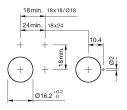

rectangular Front dimension 18 mm x 24 mm

Front bezel colour black Front bezel material Plastic

Other Attributes

Weight 0.006 kg

Operating-/Indication part

Lens illumination illuminative

**IP-Rating** 

Front protection IP40

**Connection Method** 

Terminal Solder 2.8 x 0.5 mm

**Actuator** 

Switching action Maintained Housing colour black Housing material Plastic

Switching element

Switching system Snap-action switching element

1 NC + 1 NO Contacts 5 A

Switching current

Contact material

Switching voltage 250 V AC

**Function** 

Illuminated pushbutton

eao 🔳

Stand: 14.09.2020

# EAO – Your Expert Partner for **Human Machine Interfaces**

### 31-261.022 - Illuminated pushbutton actuator

#### **Dimensions**



H = Universal terminal 2.0 x 0.5 mm

#### **Mounting cut-outs**



#### Wiring diagram



#### Legend

Contacts: NC = Normally closed, NO = Normally open Switching action: <math>C = Maintained

Stand: 14.09.2020

## **Mouser Electronics**

**Authorized Distributor** 

Click to View Pricing, Inventory, Delivery & Lifecycle Information:

EAO:

31-261.022