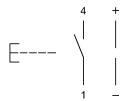

## Wiring diagram

## **Component layout**

X contact-nr. 2 = NO 4 = NC

## **Additional information**

+/- terminals are not connected

## Legend

Contacts: NO = Normally open Switching action: B = Momentary