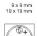

## **Dimensions**

### **Front**

Front dimension 9 mm x 14 mm
Front shape rectangular
Front bezel colour black
Front bezel material Plastic