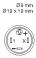

n.

## Mounting

### **Front**

Front dimension 9 mm x 14 mm
Front shape rectangular
Front bezel colour black
Front bezel material Plastic

## Other Attributes

Weight 0,002 kg

## Operating-/Indication part

Lens illumination illuminative

## **IP-Rating**

Front protection IP40

## **Connection Method**

Terminal Solder

## **Actuator**

Switching action Momentary
Housing colour black
Housing material Plastic

## Switching element

Switching system Snap-action switching element

Contacts 1 NO Switching voltage 42 V AC/DC Switching current 0.1 A

Contact material

Function Pushbutton

eao 🔳

# EAO – Your Expert Partner for **Human Machine Interfaces**

## 18-147.035 - Pushbutton actuator

## **Dimensions**



## **Mounting cut-outs**



## Wiring diagram



## **Component layout**









X contact-nr. 2 = NO 4 = NC

## **Additional information**

+/- terminals are not connected

## Legend

Contacts: NO = Normally open Switching action: B = Momentary

## **Mouser Electronics**

**Authorized Distributor** 

Click to View Pricing, Inventory, Delivery & Lifecycle Information:

EAO:

18-147.035