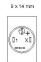

## Wiring diagram

## **Component layout**

X contact-nr. 2 = NO 4 = NC

## **Additional information**

+/- terminals are not connected

## Legend

Contacts: NO = Normally open Switching action: B = Momentary