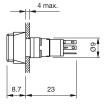

## **Dimensions**

### **Front**

Front dimension 9 mm x 14 mm
Front shape rectangular
Front bezel colour black
Front bezel material Plastic