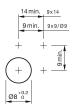

## **Mounting cut-outs**

### **Front**

Front dimension 9 mm x 14 mm
Front shape rectangular
Front bezel colour black
Front bezel material Plastic