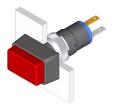

## 18-147.035 - Pushbutton actuator

Attention: The preview is based on a sample product. This can differ from your current configuration.

### **Front**

Front dimension 9 mm x 14 mm
Front shape rectangular
Front bezel colour black
Front bezel material Plastic

## **Actuator**

Switching action Momentary
Housing colour black
Housing material Plastic