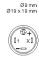

#### **Front**

Front dimension 9 mm x 14 mm
Front shape rectangular
Front bezel colour black
Front bezel material Plastic