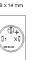

# Mounting

#### **Front**

Front dimension 9 mm x 14 mm
Front shape rectangular
Front bezel colour black
Front bezel material Plastic

### Other Attributes

Weight 0,002 kg

## Operating-/Indication part

Lens illumination illuminative

## **IP-Rating**

Front protection IP40

## **Connection Method**

Terminal Solder

### **Actuator**

Switching action Maintained
Housing colour black
Housing material Plastic

## Switching element

Switching system Snap-action switching element

Contacts 1 NO Switching voltage 42 V AC/DC Switching current 0.1 A

## Contact material

Function Pushbutton

eao 🔳

# EAO – Your Expert Partner for **Human Machine Interfaces**

## 18-247.035 - Pushbutton actuator

## **Dimensions**



## **Mounting cut-outs**



## Wiring diagram



## **Component layout**









## **Additional information**

+/- terminals are not connected

## Legend

Contacts: NO = Normally open Switching action: C = Maintained

## **Mouser Electronics**

**Authorized Distributor** 

Click to View Pricing, Inventory, Delivery & Lifecycle Information:

EAO:

18-247.035