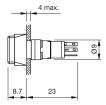

## **Dimensions**

#### **Front**

Front dimension 9 mm x 14 mm
Front shape rectangular
Front bezel colour black
Front bezel material Plastic