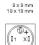

## **Dimensions**

#### **Front**

Front dimension 9 mm x 14 mm
Front shape rectangular
Front bezel colour black
Front bezel material Plastic