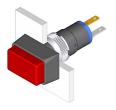

### 18-247.035 - Pushbutton actuator

Attention: The preview is based on a sample product. This can differ from your current configuration.

#### **Front**

Front dimension 9 mm x 14 mm
Front shape rectangular
Front bezel colour black
Front bezel material Plastic

## Operating-/Indication part

Lens illumination illuminative

### **Actuator**

Switching action Maintained
Housing colour black
Housing material Plastic