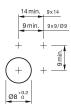

This can differ from your current configuration.

## Mounting

#### **Front**

Front dimension 9 mm x 14 mm
Front shape rectangular
Front bezel colour black
Front bezel material Plastic

### Other Attributes

Weight 0,002 kg

## Operating-/Indication part

Lens illumination illuminative

## **IP-Rating**

Front protection IP40

## **Connection Method**

Terminal Solder

### **Actuator**

Switching action Maintained
Housing colour black
Housing material Plastic

## Switching element

Switching system Snap-action switching element

Contacts 1 NO Switching voltage 42 V AC/DC Switching current 0.1 A

## Contact material

Function Pushbutton

eao 🔳

# EAO – Your Expert Partner for **Human Machine Interfaces**

## 18-247.035 - Pushbutton actuator

## **Dimensions**



## **Mounting cut-outs**



## Wiring diagram



## **Component layout**









## **Additional information**

+/- terminals are not connected

## Legend

Contacts: NO = Normally open Switching action: C = Maintained

## **Mouser Electronics**

**Authorized Distributor** 

Click to View Pricing, Inventory, Delivery & Lifecycle Information:

EAO:

18-247.035