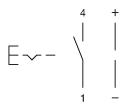

## Wiring diagram

## **Component layout**

## **Additional information**

+/- terminals are not connected

## Legend

Contacts: NO = Normally open Switching action: C = Maintained