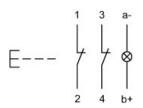

## Wiring diagram

## **Component layout**

#### Legend

Contacts: NC = Normally closed, NO = Normally open Switching action: B = Momentary