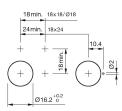

an differ from your current configuration.

## Mounting

Mounting cut-out Design

Front Front shape Front dimension Front bezel colour Front bezel material

**Other Attributes** Weight

#### **Operating-/Indication part** Lens illumination illuminative

**IP-Rating** Front protection

**Connection Method** Terminal

Actuator Switching action Housing colour Housing material

## Switching element

Switching system Contacts Switching voltage Switching current Contact material

Illuminated pushbutton

Function

42 V AC/DC 0.1 A

Momentary

black

Plastic

Low-level element 2 NC

Universal 2.0 x 0.5 mm

eao

# EAO – Your Expert Partner for Human Machine Interfaces

## 31-452.036 - Illuminated pushbutton actuator

## Dimensions



H = Universal terminal 2.0 x 0.5 mm

#### **Mounting cut-outs**



## Wiring diagram



## **Component layout**



#### Legend

Contacts: NC = Normally closed, NO = Normally open Switching action: B = Momentary



## **Mouser Electronics**

Authorized Distributor

Click to View Pricing, Inventory, Delivery & Lifecycle Information:

EAO: 31-452.036