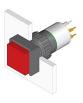

## 31-452.036 - Illuminated pushbutton actuator

Ø 16 mm

raised

square

black

Plastic

0.007 kg

IP40

## 31-452.036 - Illuminated pushbutton actuator

Attention: The preview is based on a sample product. This can differ from your current configuration.