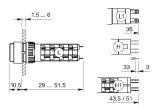

ator



Attention: The preview is based on a sample product. This can differ from your current configuration.

## Mounting

Mounting cut-out Design

Front Front shape Front dimension Front bezel colour Front bezel material

**Other Attributes** Weight

#### **Operating-/Indication part** Lens illumination illuminative

**IP-Rating** Front protection

**Connection Method** Terminal

Actuator Switching action Housing colour Housing material

## Switching element

Switching system Contacts Switching voltage Switching current Contact material

Illuminated pushbutton

Function

42 V AC/DC 0.1 A

Momentary

black

Plastic

Low-level element 2 NC

Universal 2.0 x 0.5 mm

eao

# EAO – Your Expert Partner for Human Machine Interfaces

## 31-452.036 - Illuminated pushbutton actuator

## Dimensions



H = Universal terminal 2.0 x 0.5 mm

#### **Mounting cut-outs**



## Wiring diagram



## **Component layout**



#### Legend

Contacts: NC = Normally closed, NO = Normally open Switching action: B = Momentary



## **Mouser Electronics**

Authorized Distributor

Click to View Pricing, Inventory, Delivery & Lifecycle Information:

EAO: 31-452.036