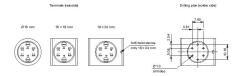

ounting

Mounting cut-out Design

Front Front shape Front dimension Front bezel colour Front bezel material

**Other Attributes** Weight

#### **Operating-/Indication part** Lens illumination illuminative

**IP-Rating** Front protection

**Connection Method** Terminal

Actuator Switching action Housing colour Housing material

## Switching element

Switching system Contacts Switching voltage Switching current Contact material

Illuminated pushbutton

Function

42 V AC/DC 0.1 A

Momentary

black

Plastic

Low-level element 2 NC

Universal 2.0 x 0.5 mm

eao

# EAO – Your Expert Partner for Human Machine Interfaces

## 31-452.036 - Illuminated pushbutton actuator

## Dimensions



H = Universal terminal 2.0 x 0.5 mm

#### **Mounting cut-outs**



## Wiring diagram



## **Component layout**



#### Legend

Contacts: NC = Normally closed, NO = Normally open Switching action: B = Momentary



## **Mouser Electronics**

Authorized Distributor

Click to View Pricing, Inventory, Delivery & Lifecycle Information:

EAO: 31-452.036