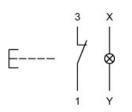

#### Wiring diagram

#### Legend

Contacts: NC = Normally closed Switching action: B = Momentary