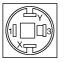

Mounting Mounting cut-out Ø8mm Design raised Front Front shape round Front dimension Ø9mm Front bezel colour black Front bezel material Plastic **Other Attributes** Weight 0,002 kg **Operating-/Indication part** Lens illumination illuminative **IP-Rating** Front protection IP40 **Connection Method** Terminal Solder 2.0 x 0.5mm Actuator Switching action Momentary Housing colour black Housing material Plastic Switching element Switching system Low-level element Contacts 1 NC 50 V AC Switching voltage Switching current 0.1 A Contact material Function Illuminated pushbutton



# EAO – Your Expert Partner for Human Machine Interfaces

### 19-432.035 - Illuminated pushbutton actuator

#### Dimensions



#### Mounting cut-outs



#### Wiring diagram



#### **Component layout**

9 x 9 mm

Ø9 mm





#### Legend

Contacts: NC = Normally closed Switching action: B = Momentary



## **Mouser Electronics**

Authorized Distributor

Click to View Pricing, Inventory, Delivery & Lifecycle Information:

EAO: 19-432.035