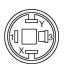

#### Wiring diagram

#### Legend

Contacts: NC = Normally closed Switching action: B = Momentary