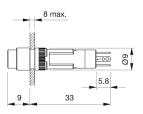

#### Dimensions

#### Mounting Mounting cut-out Ø8mm Design raised Front Front shape round Front dimension Ø9mm Front bezel colour black Front bezel material Plastic **Other Attributes** Weight 0,002 kg **Operating-/Indication part** Lens illumination illuminative **IP-Rating** Front protection IP40 **Connection Method** Terminal Solder 2.0 x 0.5mm Actuator Switching action Momentary Housing colour black Housing material Plastic Switching element Switching system Low-level element Contacts 1 NC 50 V AC Switching voltage Switching current 0.1 A Contact material Function Illuminated pushbutton