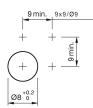

#### Mounting cut-outs

#### Mounting Mounting cut-out Ø8mm Design raised Front Front shape round Front dimension Ø9mm Front bezel colour black Front bezel material Plastic **Other Attributes** Weight 0,002 kg **Operating-/Indication part** Lens illumination illuminative **IP-Rating** Front protection IP40 **Connection Method** Terminal Solder 2.0 x 0.5mm Actuator Switching action Momentary Housing colour black Housing material Plastic Switching element Switching system Low-level element Contacts 1 NC 50 V AC Switching voltage Switching current 0.1 A Contact material Function Illuminated pushbutton