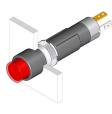

### 19-432.035 - Illuminated pushbutton actuator

#### 19-432.035 - Illuminated pushbutton actuator

Attention: The preview is based on a sample product. This can differ from your current configuration.

#### Mounting Mounting cut-out Ø8mm Design raised Front Front shape round Front dimension Ø9mm Front bezel colour black Front bezel material Plastic **Other Attributes** Weight 0,002 kg **Operating-/Indication part** Lens illumination illuminative **IP-Rating** Front protection IP40 **Connection Method** Terminal Solder 2.0 x 0.5mm Actuator Switching action Momentary Housing colour black Housing material Plastic Switching element Switching system Low-level element Contacts 1 NC 50 V AC Switching voltage Switching current 0.1 A Contact material Function Illuminated pushbutton