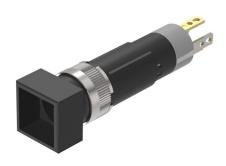

#### 19-159.015 - Illuminated pushbutton actuator

Attention: The preview is based on a sample product. This can differ from your current configuration.

Mounting

Mounting cut-out Ø 8 mm Design raised

**Front** 

Front dimension 9 mm x 9 mm
Front shape square
Front bezel colour black
Front bezel material Plastic

**Other Attributes** 

Weight 0,002 kg

Operating-/Indication part

Lens illumination illuminative

**IP-Rating** 