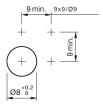

#### **Mounting cut-outs**

#### **Component layout**

9 x 9 mm

Ø9 mm

#### 19-159.015 - Illuminated pushbutton actuator

Attention: The preview is based on a sample product. This can differ from your current configuration.

Mounting

Mounting cut-out Ø 8 mm Design raised

**Front** 