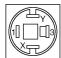

#### Wiring diagram

#### **Component layout**

9 x 9 mm

Ø9 mm

#### Legend

Contacts: NO = Normally open Switching action: B = Momentary