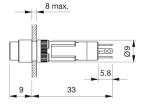

#### **Dimensions**

#### 19-159.015 - Illuminated pushbutton actuator

Attention: The preview is based on a sample product. This can differ from your current configuration.

Mounting

Mounting cut-out Ø 8 mm Design raised

**Front** 

Front dimension 9 mm x 9 mm
Front shape square
Front bezel colour black
Front bezel material Plastic

**Other Attributes** 

Weight 0,002 kg

Operating-/Indication part

Lens illumination illuminative

**IP-Rating** 