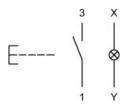

#### Wiring diagram

#### Legend

Contacts: NO = Normally open Switching action: B = Momentary