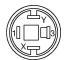

#### Wiring diagram

#### **Component layout**

9 x 9 mm

Ø9 mm

#### Legend

Contacts: NO = Normally open Switching action: B = Momentary