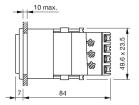

#### Mounting

Mounting cut-out 21,2 mm x 41,2 mm

Design flush

**Front** 

Front dimension 24 mm x 48 mm

Front bezel colour black
Front bezel material Plastic
Front shape rectangular

**Other Attributes** 

Weight 0,080 kg

#### **Dimensions**