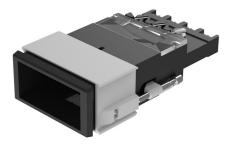

### 03-624.011 - Illuminated pushbutton actuator double-headed

## 03-624.011 - Illuminated pushbutton actuator double-headed

Attention: The preview is based on a sample product. This can differ from your current configuration.