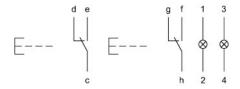

Switching element

Switching system Snap-action switching element

Contacts 2 C
Switching voltage 400 V AC
Switching current 10 A
Contact material Silver

**Function** 

Illuminated pushbutton

e a o

#### Wiring diagram

#### Legend

Contacts: C = Changeover Switching action: B = Momentary

e a o