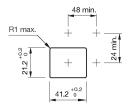

#### Mounting

Mounting cut-out 21,2 mm x 41,2 mm

Design flush

**Front** 

Front dimension 24 mm x 48 mm

Front bezel colour black
Front bezel material Plastic
Front shape rectangular

**Other Attributes** 

Weight 0,080 kg

#### **Mounting cut-outs**