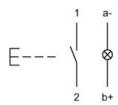

#### Wiring diagram

#### Legend

Contacts: NO = Normally open Switching action: B = Momentary

Stand: 14.09.2020