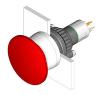

## 14-435.036 - Mushroom-head pushbutton actuator illuminated

Attention: The preview is based on a sample product. This can differ from your current configuration.

**Mounting** 

**Front** 

Front dimension Ø 29 mm Front shape round

#### **Function**

Mushroom-head pushbutton

eao 🔳