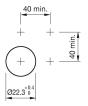

n differ from your current configuration.

**Mounting** 

**Front** 

Front dimension Ø 29 mm Front shape round

Other Attributes

Weight 0,015 kg

Operating-/Indication part

Lens illumination illuminative

**IP-Rating** 

Front protection IP67

**Connection Method** 

Terminal Universal 2.0 x 0.5 mm

**Actuator** 

Switching action Momentary
Housing colour black
Housing material Plastic

Switching element

Switching system Low-level element

Contacts 1 NO
Switching current 0.1 A
Switching voltage 42 V AC/DC

Contact material

#### **Function**

Mushroom-head pushbutton

eao 🔳

# EAO – Your Expert Partner for **Human Machine Interfaces**

### 14-435.036 - Mushroom-head pushbutton actuator illuminated

#### **Dimensions**



H = Universal terminal 2.0 x 0.5 mm

#### **Mounting cut-outs**



#### Wiring diagram



#### **Component layout**



#### Legend

Contacts: NO = Normally open Switching action: B = Momentary

Stand: 14.09.2020

## **Mouser Electronics**

**Authorized Distributor** 

Click to View Pricing, Inventory, Delivery & Lifecycle Information:

EAO:

14-435.036