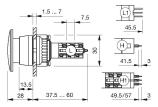

ted



Attention: The preview is based on a sample product. This can differ from your current configuration.

**Mounting** 

**Front** 

Front dimension Ø 29 mm Front shape round

Other Attributes

Weight 0,015 kg

Operating-/Indication part

Lens illumination illuminative

**IP-Rating** 

Front protection IP67

**Connection Method** 

Terminal Universal 2.0 x 0.5 mm

**Actuator** 

Switching action Momentary
Housing colour black
Housing material Plastic

Switching element

Switching system Low-level element

Contacts 1 NO
Switching current 0.1 A
Switching voltage 42 V AC/DC

Contact material

#### **Function**

Mushroom-head pushbutton

eao 🔳

# EAO – Your Expert Partner for **Human Machine Interfaces**

### 14-435.036 - Mushroom-head pushbutton actuator illuminated

#### **Dimensions**



H = Universal terminal 2.0 x 0.5 mm

#### **Mounting cut-outs**



#### Wiring diagram



#### **Component layout**



#### Legend

Contacts: NO = Normally open Switching action: B = Momentary

Stand: 14.09.2020

## **Mouser Electronics**

**Authorized Distributor** 

Click to View Pricing, Inventory, Delivery & Lifecycle Information:

EAO:

14-435.036