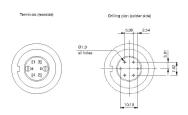

#### **Dimensions**

H = Universal terminal 2.0 x 0.5 mm

#### **Mounting cut-outs**