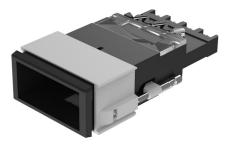

### 03-622.011 - Pushbutton actuator double-headed

21,2 mm x 41,2 mm

24 mm x 48 mm

flush

black

Plastic

rectangular

0,065 kg

#### 03-622.011 - Pushbutton actuator double-headed

Attention: The preview is based on a sample product. This can differ from your current configuration.

Mounting Mounting cut-out Design

Front Front dimension Front bezel colour Front bezel material Front shape