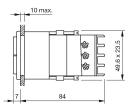

ic

#### 03-622.011 - Pushbutton actuator double-headed



Attention: The preview is based on a sample product. This can differ from your current configuration.

Mounting Mounting cut-out Design

Front Front dimension Front bezel colour Front bezel material Front shape

**Other Attributes** Weight

**Operating-/Indication part** Lens illumination non-illuminative

**IP-Rating** Front protection

**Connection Method** Terminal

Actuator Switching action Housing colour Housing material

#### Switching element

Switching system Contacts Switching voltage Switching current Contact material

Silver

Function Pushbutton

Snap-action switching element 2 C 400 V AC 10 A



# EAO – Your Expert Partner for Human Machine Interfaces

## 03-622.011 - Pushbutton actuator double-headed

#### Dimensions



#### Mounting cut-outs



#### Wiring diagram



#### Additional information Has independent changeover

Legend Contacts: C = Changeover Switching action: C = Maintained



## **Mouser Electronics**

Authorized Distributor

Click to View Pricing, Inventory, Delivery & Lifecycle Information:

EAO: 03-622.011