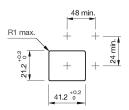

button actuator double-headed



Attention: The preview is based on a sample product. This can differ from your current configuration.

Mounting Mounting cut-out Design

Front Front dimension Front bezel colour Front bezel material Front shape

**Other Attributes** Weight

**Operating-/Indication part** Lens illumination non-illuminative

**IP-Rating** Front protection

**Connection Method** Terminal

Actuator Switching action Housing colour Housing material

#### Switching element

Switching system Contacts Switching voltage Switching current Contact material

Silver

Function Pushbutton

Snap-action switching element 2 C 400 V AC 10 A



# EAO – Your Expert Partner for Human Machine Interfaces

## 03-622.011 - Pushbutton actuator double-headed

#### Dimensions



#### Mounting cut-outs



#### Wiring diagram



#### Additional information Has independent changeover

Legend Contacts: C = Changeover Switching action: C = Maintained



## **Mouser Electronics**

Authorized Distributor

Click to View Pricing, Inventory, Delivery & Lifecycle Information:

EAO: 03-622.011