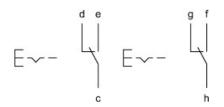

#### Wiring diagram

#### Additional information Has independent changeover

Legend Contacts: C = Changeover Switching action: C = Maintained