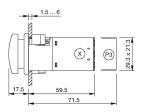

s can differ from your current configuration.

Mounting

Mounting cut-out Design

### Front

Front dimension Front bezel colour Front bezel material Front shape

Other Attributes Weight

Operating-/Indication part Lens illumination

IP-Rating Front protection

Connection Method Terminal

Actuator

Switching action Housing colour Housing material

### Switching element

Switching system Contacts Switching voltage Switching current Contact material

Function Mushroom-head pushbutton 22 mm x 30 mm flush

24 mm x 36 mm black Plastic rectangular

0,034 kg

Plug 6.3 x 0.8 mm

IP65

Momentary black Plastic

Snap-action switching element 2 NO 400 V AC 10 A Silver

e a o 🗖

# EAO – Your Expert Partner for Human Machine Interfaces

### 22-213.014 - Mushroom-head pushbutton actuator

### Dimensions



P3 = Plug-in terminal 6.3 x 0.8 mm

### Mounting cut-outs



### Wiring diagram



#### Legend

Contacts: NO = Normally open Switching action: B = Momentary



## **Mouser Electronics**

Authorized Distributor

Click to View Pricing, Inventory, Delivery & Lifecycle Information:

EAO: 22-213.014