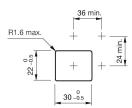

ting cut-out Design

### Front

Front dimension Front bezel colour Front bezel material Front shape

Other Attributes Weight

Operating-/Indication part Lens illumination

IP-Rating Front protection

Connection Method Terminal

Actuator

Switching action Housing colour Housing material

### Switching element

Switching system Contacts Switching voltage Switching current Contact material

Function Mushroom-head pushbutton 22 mm x 30 mm flush

24 mm x 36 mm black Plastic rectangular

0,034 kg

Plug 6.3 x 0.8 mm

IP65

Momentary black Plastic

Snap-action switching element 2 NO 400 V AC 10 A Silver

e a o 🗖

# EAO – Your Expert Partner for Human Machine Interfaces

### 22-213.014 - Mushroom-head pushbutton actuator

### Dimensions



P3 = Plug-in terminal 6.3 x 0.8 mm

### Mounting cut-outs



### Wiring diagram



#### Legend

Contacts: NO = Normally open Switching action: B = Momentary



## **Mouser Electronics**

Authorized Distributor

Click to View Pricing, Inventory, Delivery & Lifecycle Information:

EAO: 22-213.014