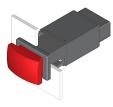

### 22-213.014 - Mushroom-head pushbutton actuator

### 22-213.014 - Mushroom-head pushbutton actuator

Attention: The preview is based on a sample product. This can differ from your current configuration.

Mounting

Mounting cut-out Design