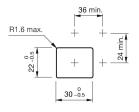

# **Mounting cut-outs**

#### Mounting

Mounting cut-out 22 mm x 30 mm

Design flush