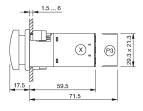

ng

Mounting cut-out 22 mm x 30 mm

Design flush

#### **Front**

Front dimension 24 mm x 36 mm

Front bezel colour black
Front bezel material Plastic
Front shape rectangular

#### **Other Attributes**

Weight 0,044 kg

## Operating-/Indication part

Lens illumination

#### **IP-Rating**

Front protection IP65

### **Connection Method**

Terminal Screw terminal

#### **Actuator**

Switching action Momentary
Housing colour black
Housing material Plastic

#### Switching element

Switching system Snap-action switching element

Contacts 2 NO
Switching voltage 400 V AC
Switching current 10 A
Contact material Silver

## **Function**

Mushroom-head pushbutton

eao

# EAO – Your Expert Partner for **Human Machine Interfaces**

# 22-213.011 - Mushroom-head pushbutton actuator

#### **Dimensions**



X = Screw terminal

# **Mounting cut-outs**



## Wiring diagram



# Legend

Contacts: NO = Normally open Switching action: B = Momentary

Stand: 14.09.2020

# **Mouser Electronics**

**Authorized Distributor** 

Click to View Pricing, Inventory, Delivery & Lifecycle Information:

EAO: 22-213.011