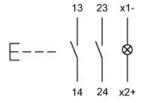

## Wiring diagram

# Legend

Contacts: NO = Normally open Switching action: B = Momentary

Stand: 14.09.2020