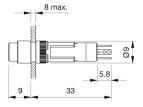

#### **Dimensions**

#### Mounting

Mounting cut-out Ø 8 mm Design raised

#### **Front**

Front shape round
Front dimension Ø 9 mm
Front bezel colour black
Front bezel material Plastic