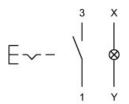

#### Wiring diagram

#### Switching element

Switching system Snap-action switching element

Contacts 1 NO Switching voltage 50 V AC Switching current 0.1 A

#### Legend

Contacts: NO = Normally open Switching action: C = Maintained

Stand: 14.09.2020