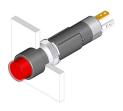

### 19-279.035 - Illuminated pushbutton actuator

#### 19-279.035 - Illuminated pushbutton actuator

Attention: The preview is based on a sample product. This can differ from your current configuration.

### Function

Illuminated pushbutton

eao 🔳