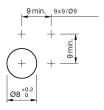

#### **Mounting cut-outs**

#### **Component layout**

9 x 9 mm

Ø9 mm

#### Mounting

Mounting cut-out Ø 8 mm Design raised