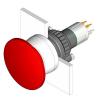

### 14-473.036 - Mushroom-head pushbutton actuator illuminated

## 14-473.036 - Mushroom-head pushbutton actuator illuminated

Attention: The preview is based on a sample product. This can differ from your current configuration.

Mounting Mounting cut-out Ø 22,3 mm Design raised Front Front dimension Ø 29 mm Front shape round Other Attributes Weight 0,015 kg **Operating-/Indication part** Lens illumination illuminative **IP-Rating** Front protection IP67 **Connection Method** Terminal Universal 2.0 x 0.5 mm Actuator Switching action Maintained Housing colour black Housing material Plastic Switching element Switching system Low-level element Contacts 1 NC + 1 NO 42 V AC/DC Switching voltage Switching current 0.1 A Contact material Function Mushroom-head pushbutton