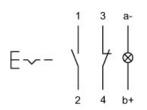

#### Wiring diagram

#### **Component layout**

#### Legend

Contacts: NC = Normally closed, NO = Normally open Switching action: C = Maintained