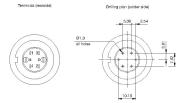

#### Dimensions

H = Universal terminal 2.0 x 0.5 mm

#### Mounting cut-outs

#### Wiring diagram

#### **Component layout**