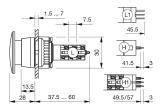

minated



Attention: The preview is based on a sample product. This can differ from your current configuration.

Mounting Mounting cut-out Ø 22,3 mm Design raised Front Front dimension Ø 29 mm Front shape round Other Attributes Weight 0,015 kg **Operating-/Indication part** Lens illumination illuminative **IP-Rating** Front protection IP67 **Connection Method** Terminal Universal 2.0 x 0.5 mm Actuator Switching action Maintained Housing colour black Housing material Plastic Switching element Switching system Low-level element Contacts 1 NC + 1 NO 42 V AC/DC Switching voltage Switching current 0.1 A Contact material Function Mushroom-head pushbutton



# EAO – Your Expert Partner for Human Machine Interfaces

### 14-473.036 - Mushroom-head pushbutton actuator illuminated

#### Dimensions



H = Universal terminal 2.0 x 0.5 mm

#### Mounting cut-outs



#### Wiring diagram



#### **Component layout**



#### Legend

Contacts: NC = Normally closed, NO = Normally open Switching action: C = Maintained



### **Mouser Electronics**

Authorized Distributor

Click to View Pricing, Inventory, Delivery & Lifecycle Information:

EAO: 14-473.036