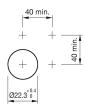

This can differ from your current configuration.

Mounting Mounting cut-out Ø 22,3 mm Design raised Front Front dimension Ø 29 mm Front shape round Other Attributes Weight 0,015 kg **Operating-/Indication part** Lens illumination illuminative **IP-Rating** Front protection IP67 **Connection Method** Terminal Universal 2.0 x 0.5 mm Actuator Switching action Maintained Housing colour black Housing material Plastic Switching element Switching system Low-level element Contacts 1 NC + 1 NO 42 V AC/DC Switching voltage Switching current 0.1 A Contact material Function Mushroom-head pushbutton



# EAO – Your Expert Partner for Human Machine Interfaces

### 14-473.036 - Mushroom-head pushbutton actuator illuminated

#### Dimensions



H = Universal terminal 2.0 x 0.5 mm

#### Mounting cut-outs



#### Wiring diagram



#### **Component layout**



#### Legend

Contacts: NC = Normally closed, NO = Normally open Switching action: C = Maintained



### **Mouser Electronics**

Authorized Distributor

Click to View Pricing, Inventory, Delivery & Lifecycle Information:

EAO: 14-473.036