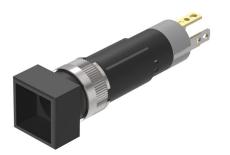

### 19-289.015 - Illuminated pushbutton actuator

Ø 8 mm raised

square

black

Plastic

0,002 kg

IP40

9 mm x 9 mm

#### 19-289.015 - Illuminated pushbutton actuator

Attention: The preview is based on a sample product. This can differ from your current configuration.

Mounting Mounting cut-out Design

Front dimension Front shape Front bezel colour Front bezel material