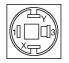

rom your current configuration.

Mounting Mounting cut-out Design

Front dimension Front shape Front bezel colour Front bezel material

Other Attributes Weight

Operating-/Indication part Lens illumination illuminative

IP-Rating Front protection

Actuator Switching action

Housing colour

Housing material

Connection Method Terminal

> Maintained black Plastic

#### Switching element

Switching system Contact material Contacts Switching voltage Switching current Snap-action switching element Silver 1 NO 50 V AC 0.8 A

Solder 2.0 x 0.5mm

Function Illuminated pushbutton



# EAO – Your Expert Partner for Human Machine Interfaces

### 19-289.015 - Illuminated pushbutton actuator

#### Dimensions



#### Mounting cut-outs



#### Wiring diagram



#### **Component layout**

9 x 9 mm

Ø9 mm





#### Legend

Contacts: NO = Normally open Switching action: C = Maintained



## **Mouser Electronics**

Authorized Distributor

Click to View Pricing, Inventory, Delivery & Lifecycle Information:

EAO: 19-289.015