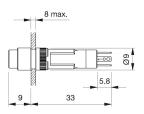

d pushbutton actuator



Attention: The preview is based on a sample product. This can differ from your current configuration.

Mounting Mounting cut-out Design

Front dimension Front shape Front bezel colour Front bezel material

Other Attributes Weight

Operating-/Indication part Lens illumination illuminative

IP-Rating Front protection

Actuator Switching action

Housing colour

Housing material

Connection Method Terminal

> Maintained black Plastic

#### Switching element

Switching system Contact material Contacts Switching voltage Switching current Snap-action switching element Silver 1 NO 50 V AC 0.8 A

Solder 2.0 x 0.5mm

Function Illuminated pushbutton



# EAO – Your Expert Partner for Human Machine Interfaces

### 19-289.015 - Illuminated pushbutton actuator

#### Dimensions



#### Mounting cut-outs



#### Wiring diagram



#### **Component layout**

9 x 9 mm

Ø9 mm





#### Legend

Contacts: NO = Normally open Switching action: C = Maintained



## **Mouser Electronics**

Authorized Distributor

Click to View Pricing, Inventory, Delivery & Lifecycle Information:

EAO: 19-289.015