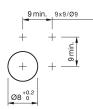

ttention: The preview is based on a sample product. This can differ from your current configuration.

Mounting Mounting cut-out Design

Front dimension Front shape Front bezel colour Front bezel material

Other Attributes Weight

Operating-/Indication part Lens illumination illuminative

IP-Rating Front protection

Actuator Switching action

Housing colour

Housing material

Connection Method Terminal

> Maintained black Plastic

#### Switching element

Switching system Contact material Contacts Switching voltage Switching current Snap-action switching element Silver 1 NO 50 V AC 0.8 A

Solder 2.0 x 0.5mm

Function Illuminated pushbutton



# EAO – Your Expert Partner for Human Machine Interfaces

### 19-289.015 - Illuminated pushbutton actuator

#### Dimensions



#### Mounting cut-outs



#### Wiring diagram



#### **Component layout**

9 x 9 mm

Ø9 mm





#### Legend

Contacts: NO = Normally open Switching action: C = Maintained



## **Mouser Electronics**

Authorized Distributor

Click to View Pricing, Inventory, Delivery & Lifecycle Information:

EAO: 19-289.015