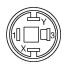

#### Wiring diagram

#### **Component layout**

9 x 9 mm

Ø9 mm

#### Legend

Contacts: NO = Normally open Switching action: C = Maintained