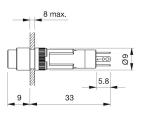

481.035 - Illuminated pushbutton actuator



Attention: The preview is based on a sample product. This can differ from your current configuration.

Mounting Mounting cut-out

Design

Front Front dimension Front shape Front bezel colour

Front bezel material

Other Attributes

Operating-/Indication part Lens illumination illuminative

IP-Rating Front protection

Actuator Switching action

Housing colour

Housing material

Connection Method Terminal

Solder 2.0 x 0.5mm

Maintained black Plastic

#### Switching element

Switching system Contacts Switching voltage Switching current Contact material Low-level element 1 NO 50 V AC 0.1 A

Function Illuminated pushbutton



# EAO – Your Expert Partner for Human Machine Interfaces

### 19-481.035 - Illuminated pushbutton actuator

#### Dimensions



#### Mounting cut-outs



#### Wiring diagram



#### **Component layout**

9 x 9 mm

Ø9 mm





#### Legend

Contacts: NO = Normally open Switching action: C = Maintained



## **Mouser Electronics**

Authorized Distributor

Click to View Pricing, Inventory, Delivery & Lifecycle Information:

EAO: 19-481.035