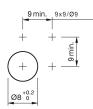

button actuator



Attention: The preview is based on a sample product. This can differ from your current configuration.

Mounting Mounting cut-out

Design

Front Front dimension Front shape Front bezel colour

Front bezel material

Other Attributes

Operating-/Indication part Lens illumination illuminative

IP-Rating Front protection

Actuator Switching action

Housing colour

Housing material

Connection Method Terminal

Solder 2.0 x 0.5mm

Maintained black Plastic

#### Switching element

Switching system Contacts Switching voltage Switching current Contact material Low-level element 1 NO 50 V AC 0.1 A

Function Illuminated pushbutton



# EAO – Your Expert Partner for Human Machine Interfaces

### 19-481.035 - Illuminated pushbutton actuator

#### Dimensions



#### Mounting cut-outs



#### Wiring diagram



#### **Component layout**

9 x 9 mm

Ø9 mm





#### Legend

Contacts: NO = Normally open Switching action: C = Maintained



## **Mouser Electronics**

Authorized Distributor

Click to View Pricing, Inventory, Delivery & Lifecycle Information:

EAO: 19-481.035