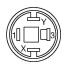

#### Wiring diagram

#### Legend

Contacts: NO = Normally open Switching action: C = Maintained