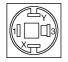

t. This can differ from your current configuration.

Mounting Mounting cut-out

Design

Front Front dimension Front shape Front bezel colour

Front bezel material

Other Attributes

Operating-/Indication part Lens illumination illuminative

IP-Rating Front protection

Actuator Switching action

Housing colour

Housing material

Connection Method Terminal

Solder 2.0 x 0.5mm

Maintained black Plastic

#### Switching element

Switching system Contacts Switching voltage Switching current Contact material Low-level element 1 NO 50 V AC 0.1 A

Function Illuminated pushbutton



# EAO – Your Expert Partner for Human Machine Interfaces

### 19-481.035 - Illuminated pushbutton actuator

#### Dimensions



#### Mounting cut-outs



#### Wiring diagram



#### **Component layout**

9 x 9 mm

Ø9 mm





#### Legend

Contacts: NO = Normally open Switching action: C = Maintained



## **Mouser Electronics**

Authorized Distributor

Click to View Pricing, Inventory, Delivery & Lifecycle Information:

EAO: 19-481.035