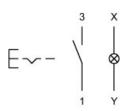

#### Wiring diagram

#### Legend

Contacts: NO = Normally open Switching action: C = Maintained