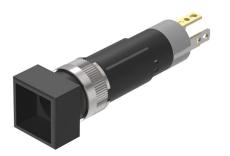

### 19-481.035 - Illuminated pushbutton actuator

Ø 8 mm raised

square

black

Plastic

0.002 kg

IP40

9 mm x 9 mm

#### 19-481.035 - Illuminated pushbutton actuator

Attention: The preview is based on a sample product. This can differ from your current configuration.

Mounting Mounting cut-out

Design

Front Front dimension Front shape Front bezel colour