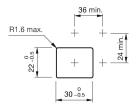

## **Mounting cut-outs**

#### Mounting

Mounting cut-out 22 mm x 30 mm

Design flush

**Front** 

Front dimension 24 mm x 36 mm

Front bezel colour black
Front bezel material Plastic
Front shape rectangular

**Other Attributes** 

Weight 0,044 kg