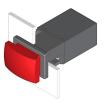

## 22-223.011 - Mushroom-head pushbutton actuator

### 22-223.011 - Mushroom-head pushbutton actuator

Attention: The preview is based on a sample product. This can differ from your current configuration.