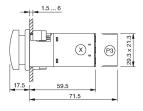

#### **Dimensions**

X = Screw terminal

#### Mounting

Mounting cut-out 22 mm x 30 mm

Design flush

**Front** 

Front dimension 24 mm x 36 mm

Front bezel colour black
Front bezel material Plastic
Front shape rectangular

**Other Attributes** 

Weight 0,044 kg