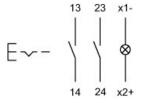

## Wiring diagram

## Legend

Contacts: NO = Normally open Switching action: C = Maintained

Stand: 14.09.2020

Switching element

Switching system Snap-action switching element

Contacts 2 NO
Switching voltage 400 V AC
Switching current 10 A
Contact material Silver

**Function** 

Mushroom-head pushbutton

eao 🔳