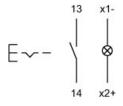

#### Wiring diagram

#### Legend

Contacts: NO = Normally open Switching action: C = Maintained