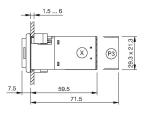

configuration.

#### Mounting

Mounting cut-out 22 mm x 30 mm

Design flush

**Front** 

Front dimension 24 mm x 36 mm

Front bezel colour black
Front bezel material Plastic
Front shape rectangular

**Other Attributes** 

Weight 0,037 kg

Operating-/Indication part

Lens illumination

**IP-Rating** 

Front protection IP65

**Connection Method** 

Terminal Screw terminal

**Actuator** 

Switching action Maintained
Housing colour black
Housing material Plastic

Switching element

Switching system Snap-action switching element

Contacts 1 NO
Switching voltage 400 V AC
Switching current 10 A
Contact material Silver

**Function** 

Illuminated pushbutton

eao 🔳

# EAO – Your Expert Partner for **Human Machine Interfaces**

### 22-221.011 - Illuminated pushbutton actuator

#### **Dimensions**



X = Screw terminal

#### **Mounting cut-outs**



#### Wiring diagram



#### Legend

Contacts: NO = Normally open Switching action: C = Maintained

## **Mouser Electronics**

**Authorized Distributor** 

Click to View Pricing, Inventory, Delivery & Lifecycle Information:

EAO: 22-221.011