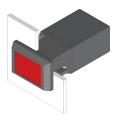

### 22-221.011 - Illuminated pushbutton actuator

#### 22-221.011 - Illuminated pushbutton actuator

Attention: The preview is based on a sample product. This can differ from your current configuration.