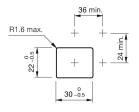

#### **Mounting cut-outs**

#### Mounting

Mounting cut-out 22 mm x 30 mm

Design flush

**Front** 

Front dimension 24 mm x 36 mm

Front bezel colour black
Front bezel material Plastic
Front shape rectangular

**Other Attributes** 

Weight 0,037 kg