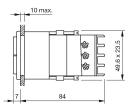

#### Dimensions

### 03-614.011 - Pushbutton actuator single-headed

21,2 mm x 41,2 mm

24 mm x 48 mm

flush

black

Plastic

rectangular

0,065 kg