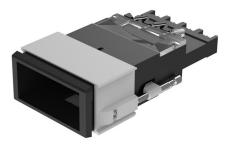

#### 03-614.011 - Pushbutton actuator single-headed

Attention: The preview is based on a sample product. This can differ from your current configuration.

Mounting Mounting cut-out Design

Front Front dimension Front bezel colour Front bezel material Front shape