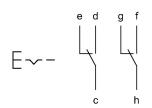

#### Wiring diagram

#### Legend

Contacts: C = Changeover Switching action: C = Maintained