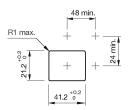

#### Mounting cut-outs

### 03-614.011 - Pushbutton actuator single-headed

21,2 mm x 41,2 mm

24 mm x 48 mm

flush

black

Plastic

rectangular

0,065 kg