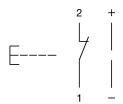

#### Wiring diagram

#### **Additional information**

+/- terminals are not connected

#### Legend

Contacts: NC = Normally closed Switching action: B = Momentary

eao 🔳