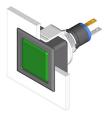

#### 18-188.035 - Pushbutton actuator

Attention: The preview is based on a sample product. This can differ from your current configuration.

Mounting

Design flush

Front

Front bezel colour black
Front bezel material Plastic

**Other Attributes** 

Weight 0,002 kg

Operating-/Indication part

Lens illumination illuminative

**IP-Rating** 

Front protection IP40

**Connection Method** 

Terminal Solder

**Actuator** 

Switching action Momentary
Housing colour black
Housing material Plastic

Switching element

Switching system Snap-action switching element

Contacts 1 NC Switching voltage 42 V AC/DC Switching current 0.1 A

Contact material

**Function** 

Pushbutton

eao 🔳