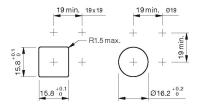

Attention: The preview is based on a sample product. This can differ from your current configuration.

Mounting

Design flush

Front

Front bezel colour black
Front bezel material Plastic

**Other Attributes** 

Weight 0,002 kg

Operating-/Indication part

Lens illumination illuminative

**IP-Rating** 

Front protection IP40

**Connection Method** 

Terminal Solder

**Actuator** 

Switching action Momentary
Housing colour black
Housing material Plastic

Switching element

Switching system Snap-action switching element

Contacts 1 NC Switching voltage 42 V AC/DC Switching current 0.1 A

Contact material

**Function** 

Pushbutton

eao 🔳

# EAO – Your Expert Partner for **Human Machine Interfaces**

### 18-188.035 - Pushbutton actuator

#### **Dimensions**



#### **Mounting cut-outs**



#### Wiring diagram



#### **Component layout**









#### **Additional information**

+/- terminals are not connected

#### Legend

Contacts: NC = Normally closed Switching action: B = Momentary

eao 🔳

## **Mouser Electronics**

**Authorized Distributor** 

Click to View Pricing, Inventory, Delivery & Lifecycle Information:

EAO:

18-188.035