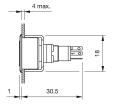

-188.035 - Pushbutton actuator



Attention: The preview is based on a sample product. This can differ from your current configuration.

Mounting

Design flush

Front

Front bezel colour black
Front bezel material Plastic

**Other Attributes** 

Weight 0,002 kg

Operating-/Indication part

Lens illumination illuminative

**IP-Rating** 

Front protection IP40

**Connection Method** 

Terminal Solder

**Actuator** 

Switching action Momentary
Housing colour black
Housing material Plastic

Switching element

Switching system Snap-action switching element

Contacts 1 NC Switching voltage 42 V AC/DC Switching current 0.1 A

Contact material

**Function** 

Pushbutton

eao 🔳

# EAO – Your Expert Partner for **Human Machine Interfaces**

### 18-188.035 - Pushbutton actuator

#### **Dimensions**



#### **Mounting cut-outs**



#### Wiring diagram



#### **Component layout**









#### **Additional information**

+/- terminals are not connected

#### Legend

Contacts: NC = Normally closed Switching action: B = Momentary

eao 🔳

## **Mouser Electronics**

**Authorized Distributor** 

Click to View Pricing, Inventory, Delivery & Lifecycle Information:

EAO:

18-188.035