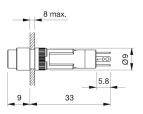

#### Dimensions

#### Mounting Mounting cut-out Ø8mm Design raised Front Front shape round Front dimension Ø9mm Front bezel colour black Front bezel material Plastic **Other Attributes** Weight 0,002 kg **Operating-/Indication part** Lens illumination illuminative **IP-Rating** Front protection IP40 **Connection Method** Terminal Solder 2.0 x 0.5mm Actuator Switching action Momentary Housing colour black Housing material Plastic Switching element Switching system Snap-action switching element Contact material Silver 1 NO Contacts Switching voltage 50 V AC Switching current 0.8 A Function Illuminated pushbutton