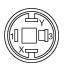

#### Wiring diagram

#### Legend

Contacts: NO = Normally open Switching action: B = Momentary