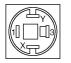

ut-out Ø8mm Design raised Front Front shape round Front dimension Ø9mm Front bezel colour black Front bezel material Plastic **Other Attributes** Weight 0,002 kg **Operating-/Indication part** Lens illumination illuminative **IP-Rating** Front protection IP40 **Connection Method** Terminal Solder 2.0 x 0.5mm Actuator Switching action Momentary Housing colour black Housing material Plastic Switching element Switching system Snap-action switching element Contact material Silver 1 NO Contacts Switching voltage 50 V AC Switching current 0.8 A Function Illuminated pushbutton



# EAO – Your Expert Partner for Human Machine Interfaces

### 19-139.015 - Illuminated pushbutton actuator

#### Dimensions



#### Mounting cut-outs



#### Wiring diagram



#### **Component layout**

9 x 9 mm

Ø9 mm





#### Legend

Contacts: NO = Normally open Switching action: B = Momentary



## **Mouser Electronics**

Authorized Distributor

Click to View Pricing, Inventory, Delivery & Lifecycle Information:

EAO: 19-139.015