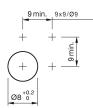

can differ from your current configuration.

#### Mounting Mounting cut-out Ø8mm Design raised Front Front shape round Front dimension Ø9mm Front bezel colour black Front bezel material Plastic **Other Attributes** Weight 0,002 kg **Operating-/Indication part** Lens illumination illuminative **IP-Rating** Front protection IP40 **Connection Method** Terminal Solder 2.0 x 0.5mm Actuator Switching action Momentary Housing colour black Housing material Plastic Switching element Switching system Snap-action switching element Contact material Silver 1 NO Contacts Switching voltage 50 V AC Switching current 0.8 A Function Illuminated pushbutton



# EAO – Your Expert Partner for Human Machine Interfaces

### 19-139.015 - Illuminated pushbutton actuator

#### Dimensions



#### Mounting cut-outs



#### Wiring diagram



#### **Component layout**

9 x 9 mm

Ø9 mm





#### Legend

Contacts: NO = Normally open Switching action: B = Momentary



## **Mouser Electronics**

Authorized Distributor

Click to View Pricing, Inventory, Delivery & Lifecycle Information:

EAO: 19-139.015