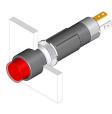

### 19-139.015 - Illuminated pushbutton actuator

#### 19-139.015 - Illuminated pushbutton actuator

Attention: The preview is based on a sample product. This can differ from your current configuration.

#### Mounting Mounting cut-out Ø8mm Design raised Front Front shape round Front dimension Ø9mm Front bezel colour black Front bezel material Plastic **Other Attributes** Weight 0,002 kg **Operating-/Indication part** Lens illumination illuminative **IP-Rating** Front protection IP40 **Connection Method** Terminal Solder 2.0 x 0.5mm Actuator Switching action Momentary Housing colour black Housing material Plastic Switching element Switching system Snap-action switching element Contact material Silver 1 NO Contacts Switching voltage 50 V AC Switching current 0.8 A Function Illuminated pushbutton