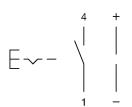

### Wiring diagram

### Additional information

+/- terminals are not connected

Legend

Contacts: NO = Normally open Switching action: C = Maintained