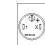

### Wiring diagram

### **Component layout**

9 x 14 mm

X contact-nr. 2 = NO 4 = NC

### Additional information

+/- terminals are not connected

Legend

Contacts: NO = Normally open Switching action: C = Maintained