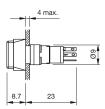

### Dimensions

### Front

Front dimension Front shape Front bezel colour Front bezel material

Other Attributes Weight

0,002 kg

Ø8mm

Ø9mm

round

black