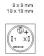

### Mounting

Mounting cut-out Design

### Front

Front dimension Front shape Front bezel colour Front bezel material

Other Attributes Weight

0,002 kg

Ø8mm

Ø9mm

round

black