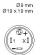

ng

Mounting cut-out Design

### Front

Front dimension Front shape Front bezel colour Front bezel material

Other Attributes Weight

0,002 kg

Ø8mm

Ø9mm

round

black

Plastic

raised

#### Operating-/Indication part Lens illumination illuminative

IP-Rating Front protection

Actuator Switching action

Housing colour

Housing material

Connection Method Terminal

Maintai

Solder

IP40

Maintained black Plastic

### Switching element

Switching system Contacts Switching voltage Switching current Contact material

Function Pushbutton Snap-action switching element 1 NO 42 V AC/DC 0.1 A

eao

# EAO – Your Expert Partner for Human Machine Interfaces

### 18-237.035 - Pushbutton actuator

### Dimensions



### Mounting cut-outs



### Wiring diagram



### **Component layout**





9 x 14 mm



X contact-nr. 2 = NO 4 = NC

### Additional information

+/- terminals are not connected

Legend

Contacts: NO = Normally open Switching action: C = Maintained



## **Mouser Electronics**

Authorized Distributor

Click to View Pricing, Inventory, Delivery & Lifecycle Information:

EAO: 18-237.035