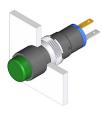

### Front

Front dimension Front shape Front bezel colour Front bezel material

Other Attributes Weight

0,002 kg

Ø8mm

Ø9mm

round

black

Plastic

raised

#### Operating-/Indication part Lens illumination illuminative

IP-Rating Front protection

Actuator Switching action

Housing colour

Housing material

Connection Method Terminal

Maintai

Solder

IP40

Maintained black Plastic