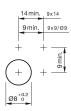

### Mounting

Mounting cut-out Design

### Mounting cut-outs

### **Component layout**

9 x 14 mm

X contact-nr. 2 = NO 4 = NC