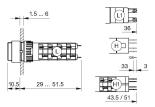

ration.

Mounting

Mounting cut-out Ø 16 mm Design raised

**Front** 

Front shape rectangular
Front dimension 18 mm x 24 mm

Front bezel colour black
Front bezel material Plastic

Other Attributes

Weight 0,007 kg

Operating-/Indication part

Lens illumination illuminative

**IP-Rating** 

Front protection IP40

**Connection Method** 

Terminal Universal 2.0 x 0.5 mm

**Actuator** 

Switching action Momentary
Housing colour black
Housing material Plastic

Switching element

Switching system Low-level element

Contacts 1 NO
Switching voltage 42 V AC/DC
Switching current 0.1 A

Contact material

**Function** 

Illuminated pushbutton

e a o

Stand: 14.09.2020

# EAO – Your Expert Partner for **Human Machine Interfaces**

### 31-425.036 - Illuminated pushbutton actuator

#### **Dimensions**



H = Universal terminal 2.0 x 0.5 mm

#### **Mounting cut-outs**



#### Wiring diagram



#### **Component layout**



#### Legend

Contacts: NO = Normally open Switching action: B = Momentary

eao 🔳

## **Mouser Electronics**

**Authorized Distributor** 

Click to View Pricing, Inventory, Delivery & Lifecycle Information:

EAO:

31-425.036