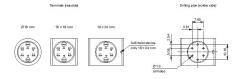

#### **Dimensions**

H = Universal terminal 2.0 x 0.5 mm

#### **Mounting cut-outs**

#### Wiring diagram

#### **Component layout**

#### Legend

Contacts: NO = Normally open Switching action: B = Momentary

eao 🔳