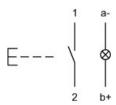

#### Wiring diagram

#### Legend

Contacts: NO = Normally open Switching action: B = Momentary

eao 🔳