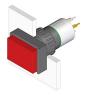

#### 31-425.036 - Illuminated pushbutton actuator

Attention: The preview is based on a sample product. This can differ from your current configuration.

Mounting

Mounting cut-out Ø 16 mm Design raised

**Front** 

Front shape rectangular
Front dimension 18 mm x 24 mm

Front bezel colour black
Front bezel material Plastic

Other Attributes

Weight 0,007 kg

Operating-/Indication part

Lens illumination illuminative

**IP-Rating** 

Front protection IP40

**Connection Method** 

Terminal Universal 2.0 x 0.5 mm

**Actuator** 

Switching action Momentary
Housing colour black
Housing material Plastic

Switching element

Switching system Low-level element