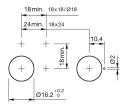

* 

Front shape rectangular
Front dimension 18 mm x 24 mm

Front bezel colour black
Front bezel material Plastic

Other Attributes

Weight 0,007 kg

Operating-/Indication part

Lens illumination illuminative

**IP-Rating** 

Front protection IP40

**Connection Method** 

Terminal Universal 2.0 x 0.5 mm

**Actuator** 

Switching action Momentary
Housing colour black
Housing material Plastic

Switching element

Switching system Low-level element

Contacts 1 NO
Switching voltage 42 V AC/DC
Switching current 0.1 A

Contact material

**Function** 

Illuminated pushbutton

e a o

Stand: 14.09.2020

# EAO – Your Expert Partner for **Human Machine Interfaces**

### 31-425.036 - Illuminated pushbutton actuator

#### **Dimensions**



H = Universal terminal 2.0 x 0.5 mm

#### **Mounting cut-outs**



#### Wiring diagram



#### **Component layout**



#### Legend

Contacts: NO = Normally open Switching action: B = Momentary

eao 🔳

## **Mouser Electronics**

**Authorized Distributor** 

Click to View Pricing, Inventory, Delivery & Lifecycle Information:

EAO:

31-425.036