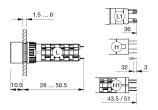

5.036 - Illuminated pushbutton actuator



Attention: The preview is based on a sample product. This can differ from your current configuration.

Mounting Mounting cut-out

Design

Front dimension Front shape Front bezel colour Front bezel material

Other Attributes Weight

Operating-/Indication part Lens illumination illuminative

IP-Rating Front protection

Connection Method Terminal

Actuator Switching action Housing colour

Housing colour Housing material

#### Switching element

Switching system Contacts Switching voltage Switching current Contact material

42 V AC/DC 0.1 A

Momentary

black

Plastic

Function Illuminated pushbutton



Universal 2.0 x 0.5 mm



# EAO – Your Expert Partner for Human Machine Interfaces

### 51-455.036 - Illuminated pushbutton actuator

#### Dimensions



H = Universal terminal 2.0 x 0.5 mm

#### Mounting cut-outs



#### Wiring diagram



#### **Component layout**



#### Legend

Contacts: NO = Normally open Switching action: B = Momentary



## **Mouser Electronics**

Authorized Distributor

Click to View Pricing, Inventory, Delivery & Lifecycle Information:

EAO: 51-455.036