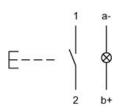

#### Wiring diagram

#### Legend

Contacts: NO = Normally open Switching action: B = Momentary