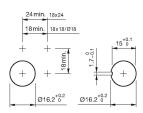

ew is based on a sample product. This can differ from your current configuration.

Mounting Mounting cut-out

Design

Front dimension Front shape Front bezel colour Front bezel material

Other Attributes Weight

Operating-/Indication part Lens illumination illuminative

IP-Rating Front protection

Connection Method Terminal

Actuator Switching action Housing colour

Housing colour Housing material

#### Switching element

Switching system Contacts Switching voltage Switching current Contact material

42 V AC/DC 0.1 A

Momentary

black

Plastic

Function Illuminated pushbutton



Universal 2.0 x 0.5 mm



# EAO – Your Expert Partner for Human Machine Interfaces

### 51-455.036 - Illuminated pushbutton actuator

#### Dimensions



H = Universal terminal 2.0 x 0.5 mm

#### Mounting cut-outs



#### Wiring diagram



#### **Component layout**



#### Legend

Contacts: NO = Normally open Switching action: B = Momentary



## **Mouser Electronics**

Authorized Distributor

Click to View Pricing, Inventory, Delivery & Lifecycle Information:

EAO: 51-455.036