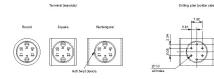

m your current configuration.

Mounting Mounting cut-out

Design

Front dimension Front shape Front bezel colour Front bezel material

Other Attributes Weight

Operating-/Indication part Lens illumination illuminative

IP-Rating Front protection

Connection Method Terminal

Actuator Switching action Housing colour

Housing colour Housing material

#### Switching element

Switching system Contacts Switching voltage Switching current Contact material

42 V AC/DC 0.1 A

Momentary

black

Plastic

Function Illuminated pushbutton



Universal 2.0 x 0.5 mm



# EAO – Your Expert Partner for Human Machine Interfaces

### 51-455.036 - Illuminated pushbutton actuator

#### Dimensions



H = Universal terminal 2.0 x 0.5 mm

#### Mounting cut-outs



#### Wiring diagram



#### **Component layout**



#### Legend

Contacts: NO = Normally open Switching action: B = Momentary



## **Mouser Electronics**

Authorized Distributor

Click to View Pricing, Inventory, Delivery & Lifecycle Information:

EAO: 51-455.036