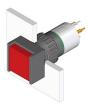

### 51-455.036 - Illuminated pushbutton actuator

Ø 16 mm

18 mm x 18 mm

raised

square

black

Plastic

0.007 kg

#### 51-455.036 - Illuminated pushbutton actuator

Attention: The preview is based on a sample product. This can differ from your current configuration.

Mounting Mounting cut-out

Design

Front dimension Front shape Front bezel colour Front bezel material