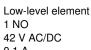

#### Switching element

Switching system Contacts Switching voltage Switching current Contact material

42 V AC/DC 0.1 A

Momentary

black

Plastic

Function Illuminated pushbutton

Universal 2.0 x 0.5 mm

#### Legend

Contacts: NO = Normally open Switching action: B = Momentary