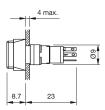

view is based on a sample product. This can differ from your current configuration.

### Mounting

Mounting cut-out Design

#### Front

Front dimension Front shape Front bezel colour Front bezel material

Other Attributes Weight

0,002 kg

Ø8mm

Ø9mm

round

black

Plastic

raised

#### Operating-/Indication part Lens illumination illuminative

IP-Rating Front protection

Connection Method Terminal

Maintained

Solder

IP40

black Plastic

### Switching element

Switching system Contacts Switching voltage Switching current Contact material Snap-action switching element 1 NC 42 V AC/DC 0.1 A

### Function

Actuator Switching action

Housing colour

Housing material

Pushbutton



# EAO – Your Expert Partner for Human Machine Interfaces

### 18-238.035 - Pushbutton actuator

### Dimensions



### Mounting cut-outs



### Wiring diagram



### **Component layout**

9 x 14 mm







X contact-nr. 2 = NO 4 = NC

### Additional information

+/- terminals are not connected

Legend

Contacts: NC = Normally closed Switching action: C = Maintained



## **Mouser Electronics**

Authorized Distributor

Click to View Pricing, Inventory, Delivery & Lifecycle Information:

EAO: 18-238.035