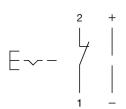

### Wiring diagram

### Additional information

+/- terminals are not connected

Legend

Contacts: NC = Normally closed Switching action: C = Maintained