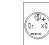

### Wiring diagram

### **Component layout**

9 x 14 mm

X contact-nr. 2 = NO 4 = NC

### Additional information

+/- terminals are not connected

Legend

Contacts: NC = Normally closed Switching action: C = Maintained