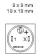

### Mounting

Mounting cut-out Design

#### Front

Front dimension Front shape Front bezel colour Front bezel material

Other Attributes Weight

0,002 kg

Ø8mm

Ø9mm

round

black