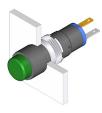

#### Front

Front dimension Front shape Front bezel colour Front bezel material

Other Attributes Weight

0,002 kg

Ø8mm

Ø9mm

round

black

Plastic

raised

#### Operating-/Indication part Lens illumination illuminative

IP-Rating Front protection

Connection Method Terminal

Maintained

Solder

IP40

black Plastic

### Function

Actuator Switching action

Housing colour

Housing material

Pushbutton