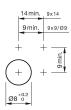

### Dimensions

### **Component layout**

9 x 14 mm

X contact-nr. 2 = NO 4 = NC