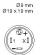

### Dimensions

#### Front

Front dimension Front shape Front bezel colour Front bezel material

Other Attributes Weight

0,002 kg

Ø8mm

Ø9mm

round

black