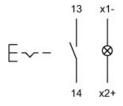

#### Wiring diagram

#### Legend

Contacts: NO = Normally open Switching action: C = Maintained

Stand: 14.09.2020