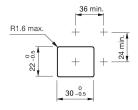

#### Mounting

Mounting cut-out 22 mm x 30 mm

Design flush

#### **Mounting cut-outs**