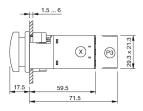

cut-out 22 mm x 30 mm

Design flush

#### **Front**

Front dimension 24 mm x 36 mm

Front bezel colour black
Front bezel material Plastic
Front shape rectangular

#### **Other Attributes**

Weight 0,032 kg

#### Operating-/Indication part

Lens illumination

#### **IP-Rating**

Front protection IP65

#### **Connection Method**

Terminal Plug 6.3 x 0.8 mm

#### **Actuator**

Switching action Maintained
Housing colour black
Housing material Plastic

#### Switching element

Switching system Snap-action switching element

Contacts 1 NO
Switching voltage 400 V AC
Switching current 10 A
Contact material Silver

#### **Function**

Mushroom-head pushbutton

eao 🔳

# EAO – Your Expert Partner for **Human Machine Interfaces**

## 22-221.014 - Mushroom-head pushbutton actuator

#### **Dimensions**



P3 = Plug-in terminal 6.3 x 0.8 mm

#### **Mounting cut-outs**



#### Wiring diagram



#### Legend

Contacts: NO = Normally open Switching action: C = Maintained

Stand: 14.09.2020

## **Mouser Electronics**

**Authorized Distributor** 

Click to View Pricing, Inventory, Delivery & Lifecycle Information:

EAO: 22-221.014