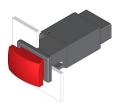

#### 22-221.014 - Mushroom-head pushbutton actuator

Attention: The preview is based on a sample product. This can differ from your current configuration.

#### **Function**

Mushroom-head pushbutton

eao 🔳