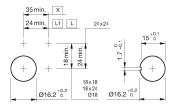

## EAO – Your Expert Partner for **Human Machine Interfaces**

### 61-0039.0 - Indicator actuator

#### 61-0039.0 - Indicator actuator



Attention: The preview is based on a sample product. This can differ from your current configuration.

Mounting

 $\begin{array}{ll} \mbox{Mounting cut-out} & \mbox{$\varnothing$ 16 mm} \\ \mbox{Design} & \mbox{raised} \end{array}$ 

**Front** 

Front dimension 18 mm x 24 mm Front shape rectangular

**Other Attributes** 

Weight 0,005 kg

IP-Rating

Front protection IP65

**Actuator** 

Housing material Plastic Housing colour black

**Function** 

Indicator

eao 🔳

# EAO – Your Expert Partner for **Human Machine Interfaces**

## 61-0039.0 - Indicator actuator

#### **Dimensions**



L1 = Solder/Plug-in terminal 2.8 x 0.5 mm

### **Mounting cut-outs**



L1 = Solder/Plug-in terminal 2.8 x 0.5 mm

e a o

## **Mouser Electronics**

**Authorized Distributor** 

Click to View Pricing, Inventory, Delivery & Lifecycle Information:

EAO: 61-0039.0