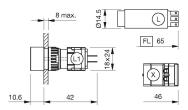

## EAO – Your Expert Partner for **Human Machine Interfaces**

### 61-0039.0 - Indicator actuator

#### 61-0039.0 - Indicator actuator



Attention: The preview is based on a sample product. This can differ from your current configuration.

Mounting

 $\begin{array}{ll} \mbox{Mounting cut-out} & \mbox{$\varnothing$ 16 mm} \\ \mbox{Design} & \mbox{raised} \end{array}$ 

**Front** 

Front dimension 18 mm x 24 mm Front shape rectangular

**Other Attributes** 

Weight 0,005 kg

IP-Rating

Front protection IP65

**Actuator** 

Housing material Plastic Housing colour black

**Function** 

Indicator

eao 🔳

# EAO – Your Expert Partner for **Human Machine Interfaces**

## 61-0039.0 - Indicator actuator

#### **Dimensions**



L1 = Solder/Plug-in terminal 2.8 x 0.5 mm

### **Mounting cut-outs**



L1 = Solder/Plug-in terminal 2.8 x 0.5 mm

e a o

## **Mouser Electronics**

**Authorized Distributor** 

Click to View Pricing, Inventory, Delivery & Lifecycle Information:

EAO: 61-0039.0