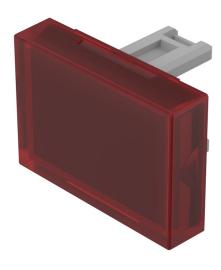

#### 31-901.2 - Lens plastic

Attention: The preview is based on a sample product. This can differ from your current configuration.

#### **Operating-/Indication part**

Lens optics translucent
Lens colour red
Lens material Plastic
Lens profile flat
Lens illumination illuminative

eao 🔳

Stand: 28.08.2017