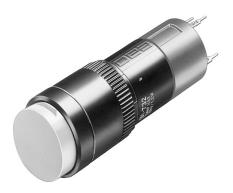

#### 01-030.005 - Indicator actuator

Attention: The preview is based on a sample product. This can differ from your current configuration.

#### Front

Front dimension  $\varnothing$  18 mm Front shape round

#### **Function**

Indicator

eao 🔳