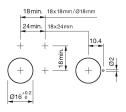

# EAO – Your Expert Partner for **Human Machine Interfaces**

### 01-030.005 - Indicator actuator

#### 01-030.005 - Indicator actuator



Attention: The preview is based on a sample product. This can differ from your current configuration.

#### Mounting

 $\begin{array}{ll} \mbox{Mounting cut-out} & \mbox{$\varnothing$ 16 mm} \\ \mbox{Design} & \mbox{raised} \end{array}$ 

#### Front

Front dimension  $\varnothing$  18 mm Front shape round

#### Other Attributes

Weight 0.006 kg Diode 1N4007 no value

#### **IP-Rating**

Front protection IP 40

#### **Connection Method**

Terminal Solder

#### **Function**

Indicator

eao 🔳

# EAO – Your Expert Partner for **Human Machine Interfaces**

### 01-030.005 - Indicator actuator

#### **Dimensions**



#### **Mounting cut-outs**



#### Wiring diagram



## **Mouser Electronics**

**Authorized Distributor** 

Click to View Pricing, Inventory, Delivery & Lifecycle Information:

EAO: 01-030.005