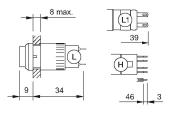

# EAO – Your Expert Partner for **Human Machine Interfaces**

### 01-030.005 - Indicator actuator

#### 01-030.005 - Indicator actuator



Attention: The preview is based on a sample product. This can differ from your current configuration.

#### Mounting

 $\begin{array}{ll} \mbox{Mounting cut-out} & \mbox{$\varnothing$ 16 mm} \\ \mbox{Design} & \mbox{raised} \end{array}$ 

#### Front

Front dimension  $\varnothing$  18 mm Front shape round

#### Other Attributes

Weight 0.006 kg Diode 1N4007 no value

#### **IP-Rating**

Front protection IP 40

#### **Connection Method**

Terminal Solder

#### **Function**

Indicator

eao 🔳

# EAO – Your Expert Partner for **Human Machine Interfaces**

### 01-030.005 - Indicator actuator

#### **Dimensions**



#### **Mounting cut-outs**



#### Wiring diagram



## **Mouser Electronics**

**Authorized Distributor** 

Click to View Pricing, Inventory, Delivery & Lifecycle Information:

EAO: 01-030.005