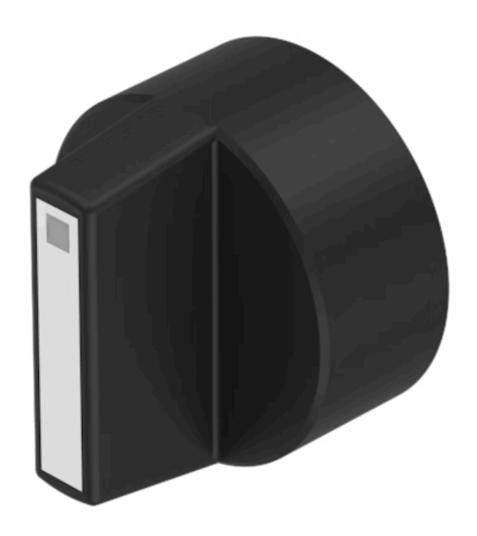

## 61-9028.9 Lever

### **OPERATING-/INDICATION PART**

Lever colour: Black

Lever bar colour: White

Lever material: plastic

#### **OTHER**

Short Description: Lever, illuminative, White, Black, plastic

**Hints:** With bar and marking dot

Where to Buy

|                      | Distributor        | Quantity in Stock |              |
|----------------------|--------------------|-------------------|--------------|
| DigiKey              | Digi-Key           | 75 in stock       | <b>Buy</b> □ |
| MOUSER               | Mouser Electronics | 22 in stock       | Buy ☐        |
| Newark               | Newark Electronics | 0 in stock        | Buy ☐        |
| SACER<br>ELECTRONICS | Sager              | 0 in stock        | Buy □        |
| RS                   | RS Americas        | 0 in stock        | Buy ≒        |