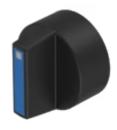

## 61-9028.60 Lever

### **OPERATING-/INDICATION PART**

Lever colour: Black

Lever bar colour: Blue

Lever material: plastic

#### **OTHER**

Short Description: Lever, illuminative, Blue, Black, plastic

**Hints:** With bar and marking dot

Where to Buy

|                    | Distributor        | Quantity in Stock |       |
|--------------------|--------------------|-------------------|-------|
| DigiKey            | Digi-Key           | 2 in stock        | Buy 🕽 |
| MOUSER ELECTRONICS | Mouser Electronics | 1 in stock        | Buy 📜 |
| RS                 | RS Americas        | 0 in stock        | Buy 🔀 |
| SACER,             | Sager              | 0 in stock        | Buy 🔀 |