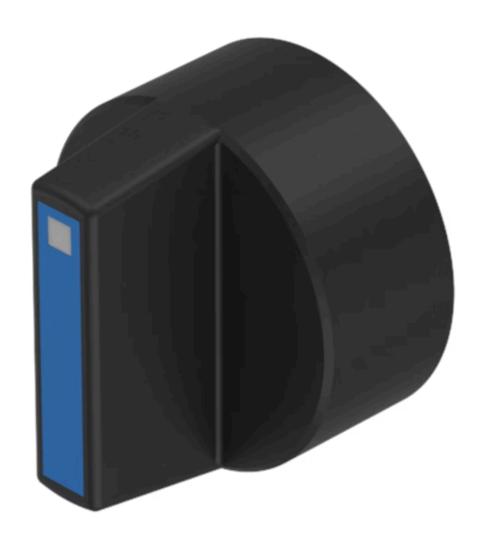

## 61-9028.60 Lever

### **OPERATING-/INDICATION PART**

Lever colour: Black

Lever bar colour: Blue

Lever material: plastic

#### **OTHER**

Short Description: Lever, illuminative, Blue, Black, plastic

**Hints:** With bar and marking dot

Where to Buy

|                    | Distributor        | Quantity in Stock |       |
|--------------------|--------------------|-------------------|-------|
| DigiKey            | Digi-Key           | 2 in stock        | Buy 🕽 |
| MOUSER ELECTRONICS | Mouser Electronics | 1 in stock        | Buy 📜 |
| RS                 | RS Americas        | 0 in stock        | Buy 🔀 |
| SACER,             | Sager              | 0 in stock        | Buy 🔀 |