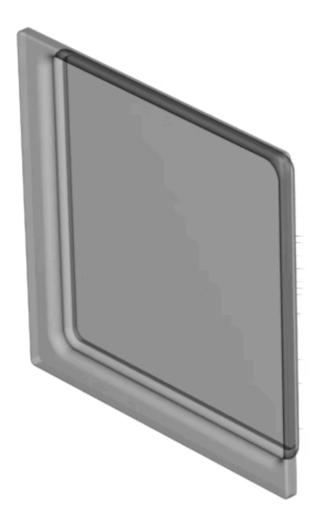

## 92-941.700 Lens plate

#### **MECHANICAL CHARATERISTIC**

**Weight:** 0.001 kg

CERTIFICATE

**REACH:** REACH compliant

**RoHS:** RoHS compliant

**OTHER** 

Short Description: Lens plate

**Dimension:** 12 mm x 12 mm