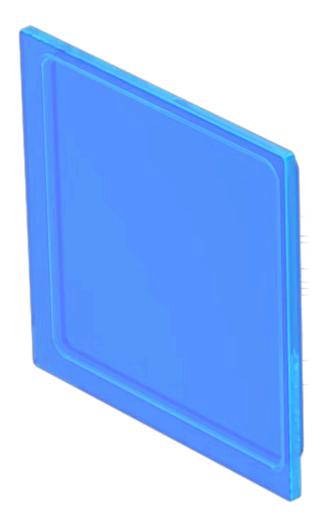

# Lens plate

92-941.600

https://eao.com/p/92-941.600

## 92-941.600 Lens plate

#### **MECHANICAL CHARATERISTIC**

**Weight:** 0.001 kg

CERTIFICATE

**REACH:** REACH compliant

**RoHS:** RoHS compliant

**OTHER** 

Short Description: Lens plate

**Dimension:** 12 mm x 12 mm