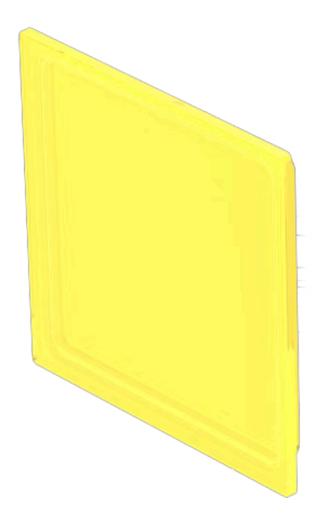

# Lens plate

92-941.400

## 92-941.400 Lens plate

#### **OTHER**

Short Description: Lens plate

**Dimension:** 12 mm x 12 mm

Where to Buy

|                          | Distributor        | Quantity in Stock |              |
|--------------------------|--------------------|-------------------|--------------|
| DigiKey                  | DigiKey            | 10 in stock       | Buy 🔀        |
| MOUSER                   | Mouser Electronics | 0 in stock        | Buy ☐        |
| SACER<br>ELECTRONICS     | Sager              | 0 in stock        | <b>Buy</b> □ |
| RS                       | RS Americas        | 0 in stock        | <b>Buy</b> □ |
| Newark<br>Market Todahan | Newark             | 0 in stock        | Buy ≒        |