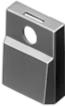

## 96-906.8 Lens

| FRONT                      |                                                      |
|----------------------------|------------------------------------------------------|
| Front form:                | rectangular                                          |
|                            |                                                      |
| OPERATING-/INDICATION PART |                                                      |
| Lens colour:               | Grey                                                 |
| Lens material:             | Plastic                                              |
| Lens illumination:         | illuminative                                         |
| Marking symbol shape:      | none                                                 |
|                            |                                                      |
| MECHANICAL CHARATERISTIC   |                                                      |
| Weight:                    | 0.001 kg                                             |
|                            |                                                      |
| CERTIFICATE                |                                                      |
| REACH:                     | REACH compliant                                      |
| RoHS:                      | RoHS compliant                                       |
|                            |                                                      |
| OTHER                      |                                                      |
| Short Description:         | Lens, 17.4 mm x 12.4 mm, illuminative, Grey, Plastic |
| Dimension:                 | 17.4 mm x 12.4 mm                                    |
| Colour RAL:                | 7012 RAL                                             |
|                            |                                                      |