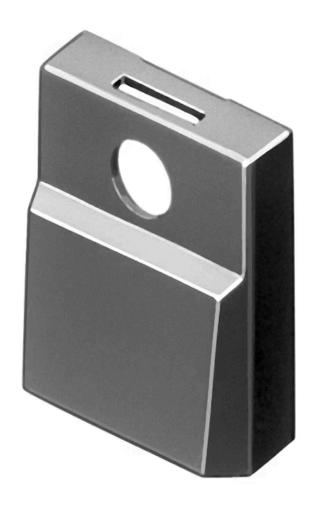

## 96-906.8 Lens

| FRONT                      |                                                      |
|----------------------------|------------------------------------------------------|
| Front form:                | rectangular                                          |
|                            |                                                      |
| OPERATING-/INDICATION PART |                                                      |
| Lens colour:               | Grey                                                 |
| Lens material:             | Plastic                                              |
| Lens illumination:         | illuminative                                         |
| Marking symbol shape:      | none                                                 |
|                            |                                                      |
| MECHANICAL CHARATERISTIC   |                                                      |
| Weight:                    | 0.001 kg                                             |
|                            |                                                      |
| CERTIFICATE                |                                                      |
| REACH:                     | REACH compliant                                      |
| RoHS:                      | RoHS compliant                                       |
|                            |                                                      |
| OTHER                      |                                                      |
| Short Description:         | Lens, 17.4 mm x 12.4 mm, illuminative, Grey, Plastic |
| Dimension:                 | 17.4 mm x 12.4 mm                                    |
| Colour RAL:                | 7012 RAL                                             |
|                            |                                                      |