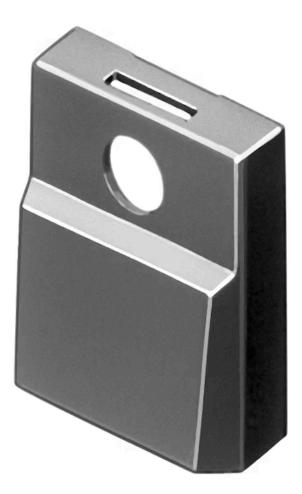

# 96-902.8 Lens

### FRONT

| Front form: | rectangular |
|-------------|-------------|
|             |             |

#### **OPERATING-/INDICATION PART**

| Lens colour:          | Grey         |
|-----------------------|--------------|
| Lens material:        | Plastic      |
| Lens illumination:    | illuminative |
| Lens optics:          | opaque       |
| Marking symbol shape: | none         |

| Short Description: | Lens, 17.4 mm x 12.4 mm, illuminative, Grey, Plastic |
|--------------------|------------------------------------------------------|
| Dimension:         | 17.4 mm x 12.4 mm                                    |
| Colour RAL:        | 7012 RAL                                             |