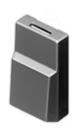

# 96-901.2 Lens

#### FRONT

| Front form: | rectangular |
|-------------|-------------|
|             |             |

#### **OPERATING-/INDICATION PART**

| Lens colour:          | Red              |
|-----------------------|------------------|
| Lens material:        | Plastic          |
| Lens illumination:    | non illuminative |
| Lens optics:          | opaque           |
| Marking symbol shape: | none             |

| Short Description: | Lens, 17.4 mm x 12.4 mm, non illuminative, Red, Plastic |
|--------------------|---------------------------------------------------------|
| Dimension:         | 17.4 mm x 12.4 mm                                       |
| Colour RAL:        | 3016 RAL                                                |