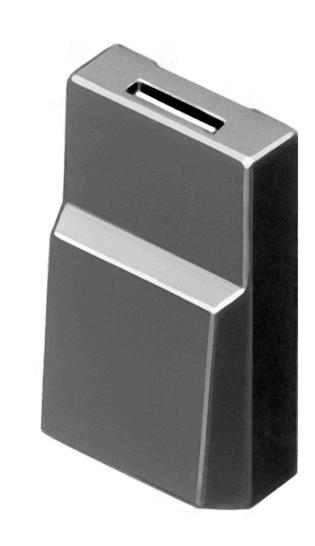

# 96-901.2 Lens

#### FRONT

| Front form: | rectangular |
|-------------|-------------|
|             |             |

#### **OPERATING-/INDICATION PART**

| Lens colour:          | Red              |
|-----------------------|------------------|
| Lens material:        | Plastic          |
| Lens illumination:    | non illuminative |
| Lens optics:          | opaque           |
| Marking symbol shape: | none             |

| Short Description: | Lens, 17.4 mm x 12.4 mm, non illuminative, Red, Plastic |
|--------------------|---------------------------------------------------------|
| Dimension:         | 17.4 mm x 12.4 mm                                       |
| Colour RAL:        | 3016 RAL                                                |