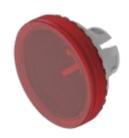

### FRONT

| Front form: | round |
|-------------|-------|
|             |       |

### **OPERATING-/INDICATION PART**

| Lens colour:           | Red          |
|------------------------|--------------|
| Lens material:         | Plastic      |
| Lens illumination:     | illuminative |
| Lens shape:            | flush        |
| Lens optics:           | transparent  |
| Symbol:                | no symbol    |
| Shape of illumination: | Front        |

### OTHER

| Short Description: | Lens, Ø 19.7 mm, illuminative, no symbol, Red, flush, Plastic |
|--------------------|---------------------------------------------------------------|
| Dimension:         | Ø 19.7 mm                                                     |