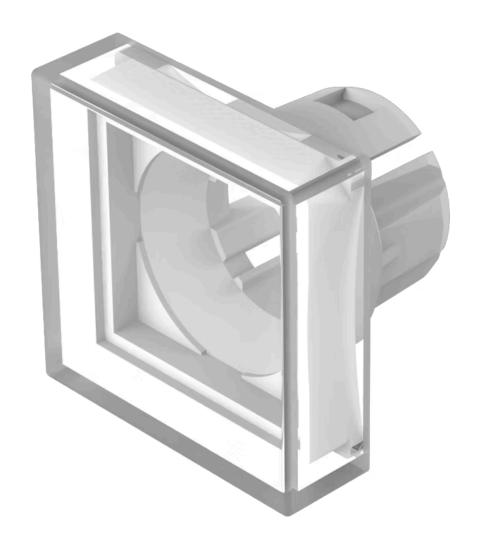

# 61-9351.7 Lens

| FRONT                      |                                                                                         |  |
|----------------------------|-----------------------------------------------------------------------------------------|--|
| Front form:                | square                                                                                  |  |
|                            |                                                                                         |  |
| OPERATING-/INDICATION PART |                                                                                         |  |
| Lens colour:               | Colourless                                                                              |  |
| Lens material:             | Plastic, according to UL 94 HB                                                          |  |
| Lens illumination:         | illuminative                                                                            |  |
| Lens shape:                | flush                                                                                   |  |
| Lens optics:               | transparent                                                                             |  |
|                            |                                                                                         |  |
| MECHANICAL CHARATERISTIC   |                                                                                         |  |
| Weight:                    | 0.002 kg                                                                                |  |
|                            |                                                                                         |  |
| CERTIFICATE                |                                                                                         |  |
| REACH:                     | REACH compliant                                                                         |  |
| RoHS:                      | RoHS compliant                                                                          |  |
|                            |                                                                                         |  |
| OTHER                      |                                                                                         |  |
| Short Description:         | Lens, 20 mm x 20 mm, illuminative, Colourless, flush, Plastic, according to UL 94 HB $$ |  |
| Dimension:                 | 20 mm x 20 mm                                                                           |  |
|                            |                                                                                         |  |