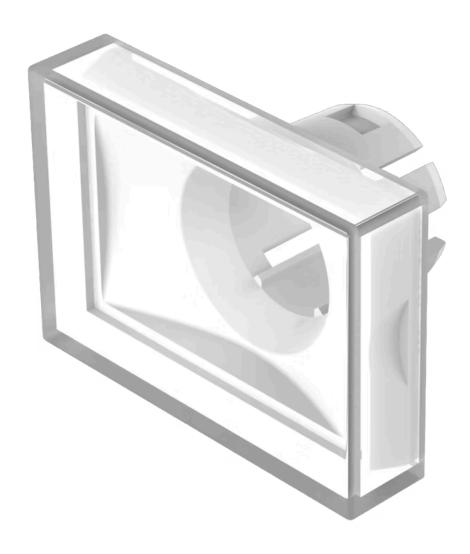

## 61-9331.7 Lens

| FRONT                      |                                                                                          |
|----------------------------|------------------------------------------------------------------------------------------|
| Front form:                | rectangular                                                                              |
|                            |                                                                                          |
| OPERATING-/INDICATION PART |                                                                                          |
| Lens colour:               | Colourless                                                                               |
| Lens material:             | Plastic, according to UL 94 HB                                                           |
| Lens illumination:         | illuminative                                                                             |
| Lens shape:                | flush                                                                                    |
| Lens optics:               | transparent                                                                              |
|                            |                                                                                          |
| MECHANICAL CHARATERISTIC   |                                                                                          |
| Weight:                    | 0.002 kg                                                                                 |
|                            |                                                                                          |
| CERTIFICATE                |                                                                                          |
| REACH:                     | REACH compliant                                                                          |
| RoHS:                      | RoHS compliant                                                                           |
|                            |                                                                                          |
| OTHER                      |                                                                                          |
| Short Description:         | Lens, 21.5 mm x 15.3 mm, illuminative, Colourless, flush, Plastic, according to UL 94 HB |
| Dimension:                 | 21.5 mm x 15.3 mm                                                                        |
|                            |                                                                                          |
|                            |                                                                                          |